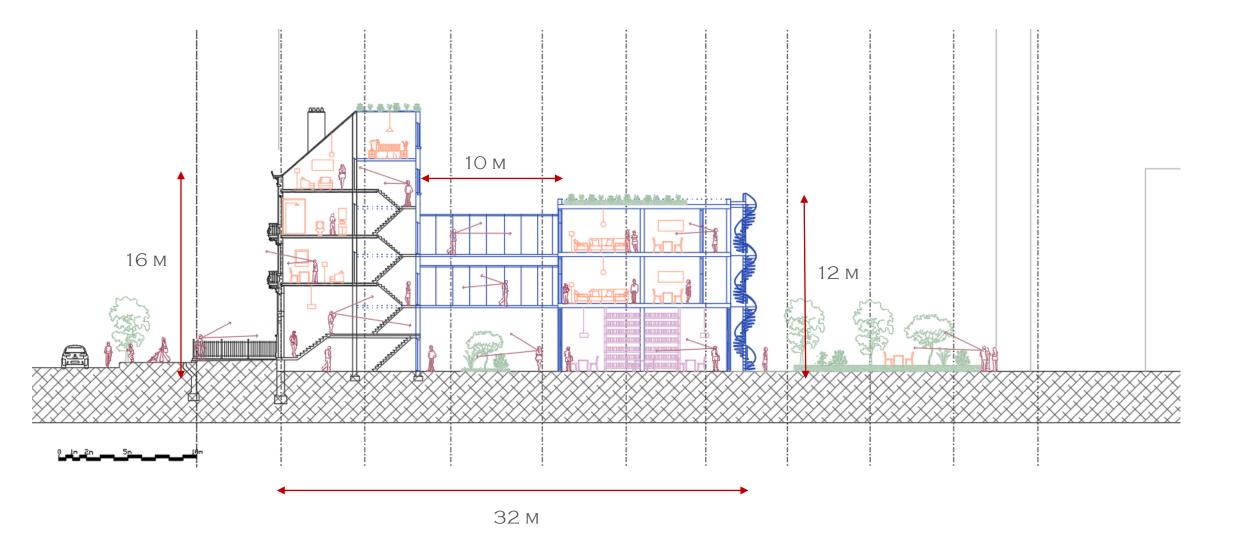

| 57x2                       | /                     | 13 то 16                                       |                                            |
| 131      | 1914                 | ECLECTIC<br>STYLE | STUDENT CLUBS                                    | INDIVIDUAL<br>STUDY SPACE                         | 239                       |                                           |                            | +- 10                 |                                                |                                            |



## GROUND FLOOR PLAN AND THE SURROUNDING CONTEXT





### Program

DESIGN

## FIRST FLOOR PLAN



CONCEPT

Program

DESIGN

# SECOND FLOOR PLAN





DESIGN

DETAILS

CONCEPT

Program

# THIRD FLOOR PLAN



CONCEPT

Program

DESIGN

## LONGITUDINAL SECTION





## Program



## DETAIL SECTIONS: 3 MAIN FACADES



CONCEPT

Program

DESIGN

## SUSTAINABILITY DETAILS

Energy

#### WATER HARVESTING



### CONCEPT

### Program

DESIGN



**3D** VIEW





### Program