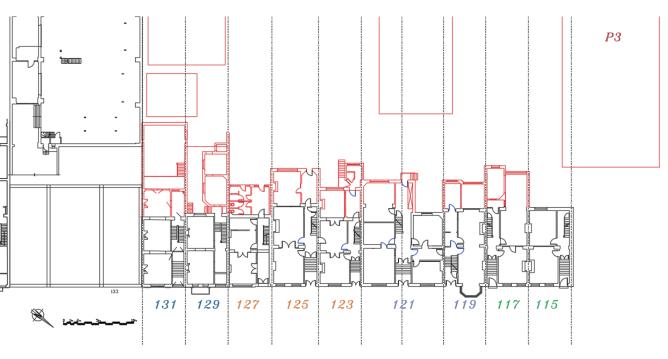

OPEN OUTDOOR SPACES

CONCEPT

DESIGN

| BUILDING | CONSTRUCTION<br>YEAR | Style             | CURRENT<br>OCCUPATION                            | PROPOSITION                                       | CURRENT<br>M <sup>2</sup> | PROPOSITION<br>COLIVING<br>M <sup>2</sup> | NEW PART<br>M <sup>2</sup> | DAILY USE<br>(PEOPLE) | PROPOSITION<br>DAILY+<br>NIGHT USE<br>(PEOPLE) | PROPOSITION<br>COWORKING<br>M <sup>2</sup> |
|----------|----------------------|-------------------|--------------------------------------------------|---------------------------------------------------|---------------------------|-------------------------------------------|----------------------------|-----------------------|------------------------------------------------|--------------------------------------------|
| 115      | 1924                 | Art<br>Nouveau    | ADMINISTRATION                                   | INDIVIDUAL<br>STUDENT ROOMS                       | 201                       | 533                                       | 56x2                       | Less<br>THAN 10       | 10 то 14                                       |                                            |
| 117      | 1910                 | Art<br>Nouveau    | ADMINISTRATION                                   | DUPLEX<br>APARTMENTS                              | 285                       |                                           |                            | 8 то 12               |                                                |                                            |
| 119      | 1911                 | ECLECTIC<br>STYLE | COMPUTER/<br>ELECTRONIC<br>OFFICE                | STUDIO TYPE<br>APARTMENT                          | 286                       | 855                                       | 65x2                       | 10 то 15              | 17 то 20                                       |                                            |
| 121      | 1908                 | ECLECTIC<br>STYLE | OFFICES/<br>MANAGEMENT                           | SHARED<br>BATHROOMS                               | 345                       |                                           |                            | 20 то 25              |                                                | 289 + 277                                  |
| 123      | 1907                 | Eclectic<br>Style | INTERNAL<br>SERVICE/<br>ADMINISTRATIVE<br>OFFICE | SHARED<br>LAUNDRY ROOM                            | 235                       |                                           |                            | 6 то 8                |                                                | 57+<br>113+<br>56                          |
| 125      | 1906                 | ECLECTIC<br>STYLE | OFFICES/<br>MANAGEMENT                           | SHARED<br>KITCHEN+<br>LIVING ROOM+<br>DINING ROOM | 327                       | 938                                       | 71x2                       | 8 то 10               | 18 то 21                                       | =<br>792                                   |
| 127      | 1907                 | ECLECTIC<br>STYLE | PSYCHOLOGY<br>BUILDING                           | BICYCLE<br>GARAGE<br>GAME ROOM                    | 249                       |                                           |                            | 5 то 12               |                                                |                                            |
| 129      | 1907                 | ECLECTIC<br>STYLE | CLOSED<br>BUILDING                               | WORKING SPACE<br>IN GROUP                         | 273                       | 570                                       | 57x2                       | /                     | 13 то 16                                       |                                            |
| 131      | 1914                 | ECLECTIC<br>STYLE | STUDENT CLUBS                                    | INDIVIDUAL<br>STUDY SPACE                         | 239                       |                                           |                            | +- 10                 |                                                |                                            |

## GROUND FLOOR PLAN AND THE SURROUNDING CONTEXT