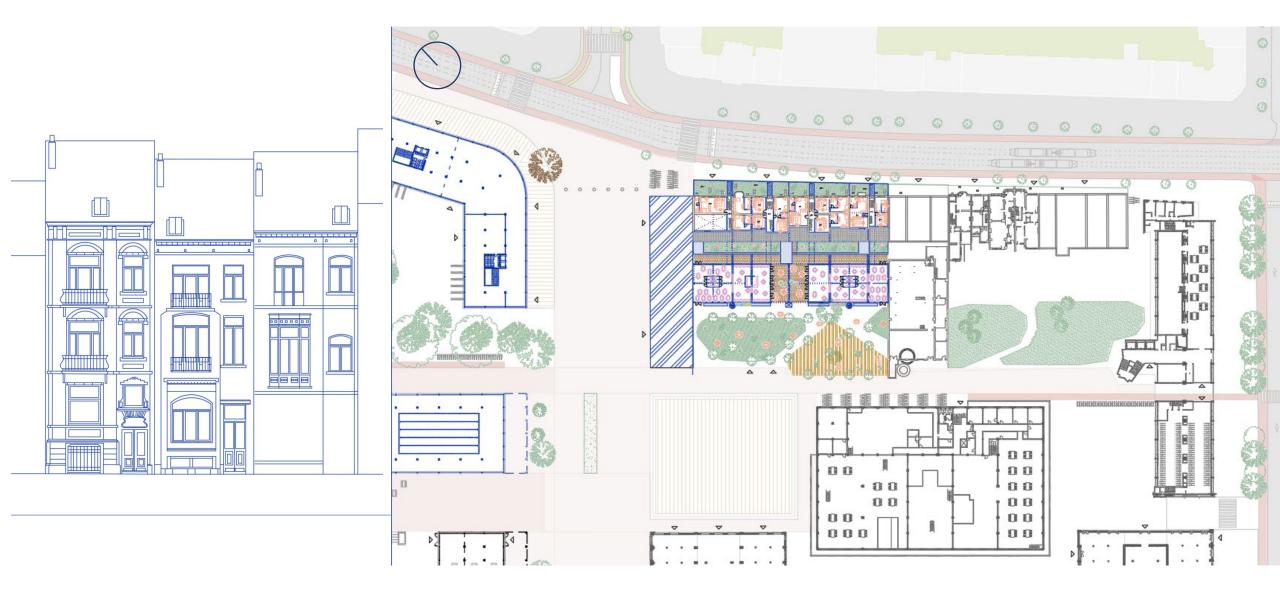

| 1907                 | ECLECTIC<br>STYLE | CLOSED<br>BUILDING                               | WORKING SPACE<br>IN GROUP                         | 273                       | 570                                       | 57x2                       | /                     | 13 то 16                                       |                                            |
| 131      | 1914                 | ECLECTIC<br>STYLE | STUDENT CLUBS                                    | INDIVIDUAL<br>STUDY SPACE                         | 239                       |                                           |                            | +- 10                 |                                                |                                            |



## GROUND FLOOR PLAN AND THE SURROUNDING CONTEXT





### Program

DESIGN

## FIRST FLOOR PLAN



CONCEPT

Program

DESIGN

# SECOND FLOOR PLAN





DESIGN

DETAILS

CONCEPT

Program

# THIRD FLOOR PLAN



CONCEPT

Program

DESIGN

## LONGITUDINAL SECTION





## Program



## DETAIL SECTIONS: 3 MAIN FACADES



CONCEPT

Program

DESIGN

## SUSTAINABILITY DETAILS

Energy

#### WATER HARVESTING



### CONCEPT

### Program

DESIGN



**3D** VIEW





### Program