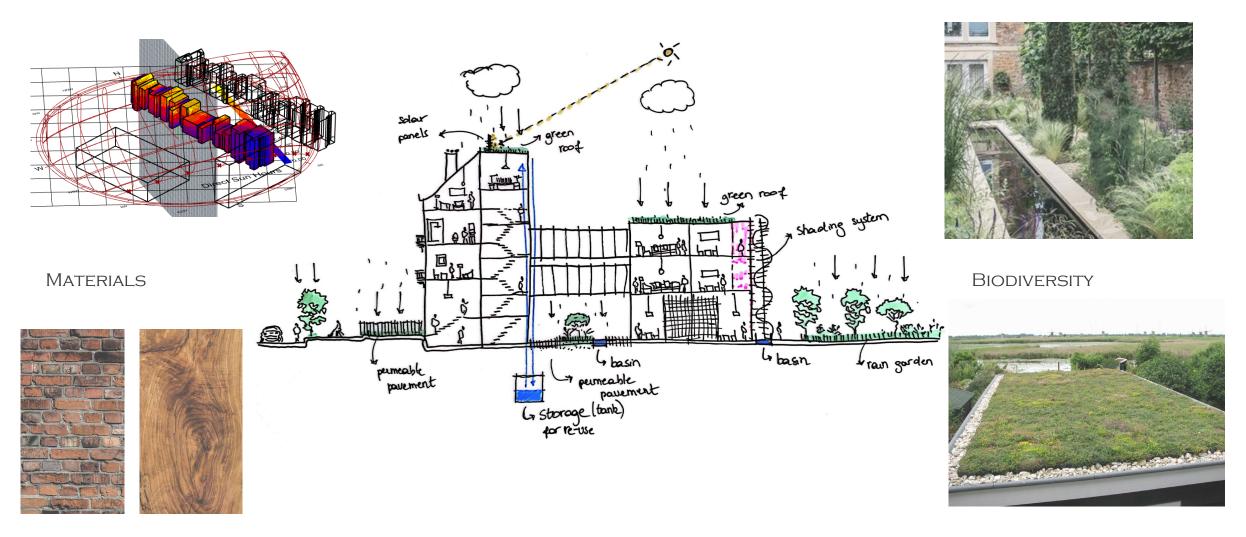

|
| 131      | 1914                 | ECLECTIC<br>STYLE | STUDENT CLUBS                                    | INDIVIDUAL<br>STUDY SPACE                         | 239                       |                                           |                            | +- 10                 |                                                |                                            |



## GROUND FLOOR PLAN AND THE SURROUNDING CONTEXT





### Program

DESIGN

## FIRST FLOOR PLAN



CONCEPT

Program

DESIGN

# SECOND FLOOR PLAN





DESIGN

DETAILS

CONCEPT

Program

# THIRD FLOOR PLAN



CONCEPT

Program

DESIGN

## LONGITUDINAL SECTION





## Program



## DETAIL SECTIONS: 3 MAIN FACADES



CONCEPT

Program

DESIGN

## SUSTAINABILITY DETAILS

Energy

#### WATER HARVESTING



### CONCEPT

### Program

DESIGN



**3D** VIEW





### Program