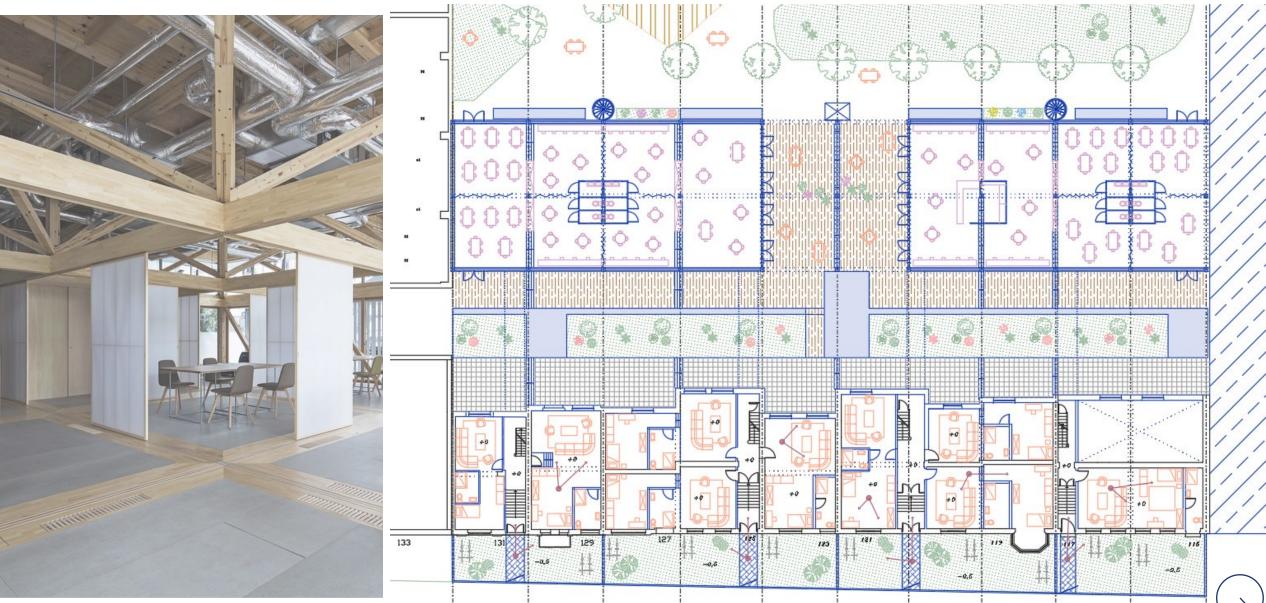

CLOSED<br>BUILDING                               | WORKING SPACE<br>IN GROUP                         | 273                       | 570                                       | 57x2                       | /                     | 13 то 16                                       |                                            |
| 131      | 1914                 | ECLECTIC<br>STYLE | STUDENT CLUBS                                    | INDIVIDUAL<br>STUDY SPACE                         | 239                       |                                           |                            | +- 10                 |                                                |                                            |



## GROUND FLOOR PLAN AND THE SURROUNDING CONTEXT





### Program

DESIGN

## FIRST FLOOR PLAN



CONCEPT

Program

DESIGN

# SECOND FLOOR PLAN





DESIGN

DETAILS

CONCEPT

Program

# THIRD FLOOR PLAN



CONCEPT

Program

DESIGN

## LONGITUDINAL SECTION





## Program



## DETAIL SECTIONS: 3 MAIN FACADES



CONCEPT

Program

DESIGN

## SUSTAINABILITY DETAILS

Energy

#### WATER HARVESTING



### CONCEPT

### Program

DESIGN



**3D** VIEW





### Program