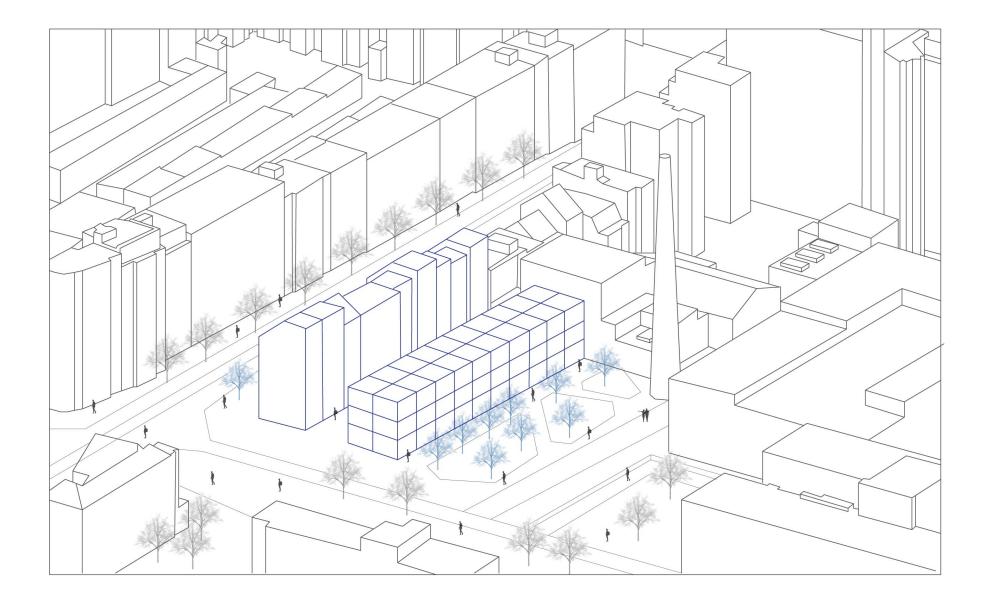

| ECLECTIC<br>STYLE | STUDENT CLUBS                                    | INDIVIDUAL<br>STUDY SPACE                         | 239                       |                                           |                            | +- 10                 |                                                |                                            |



## GROUND FLOOR PLAN AND THE SURROUNDING CONTEXT





### Program

DESIGN

## FIRST FLOOR PLAN



CONCEPT

Program

DESIGN

# SECOND FLOOR PLAN





DESIGN

DETAILS

CONCEPT

Program

# THIRD FLOOR PLAN



CONCEPT

Program

DESIGN

## LONGITUDINAL SECTION





## Program



## DETAIL SECTIONS: 3 MAIN FACADES



CONCEPT

Program

DESIGN

## SUSTAINABILITY DETAILS

Energy

#### WATER HARVESTING



### CONCEPT

### Program

DESIGN



**3D** VIEW





### Program