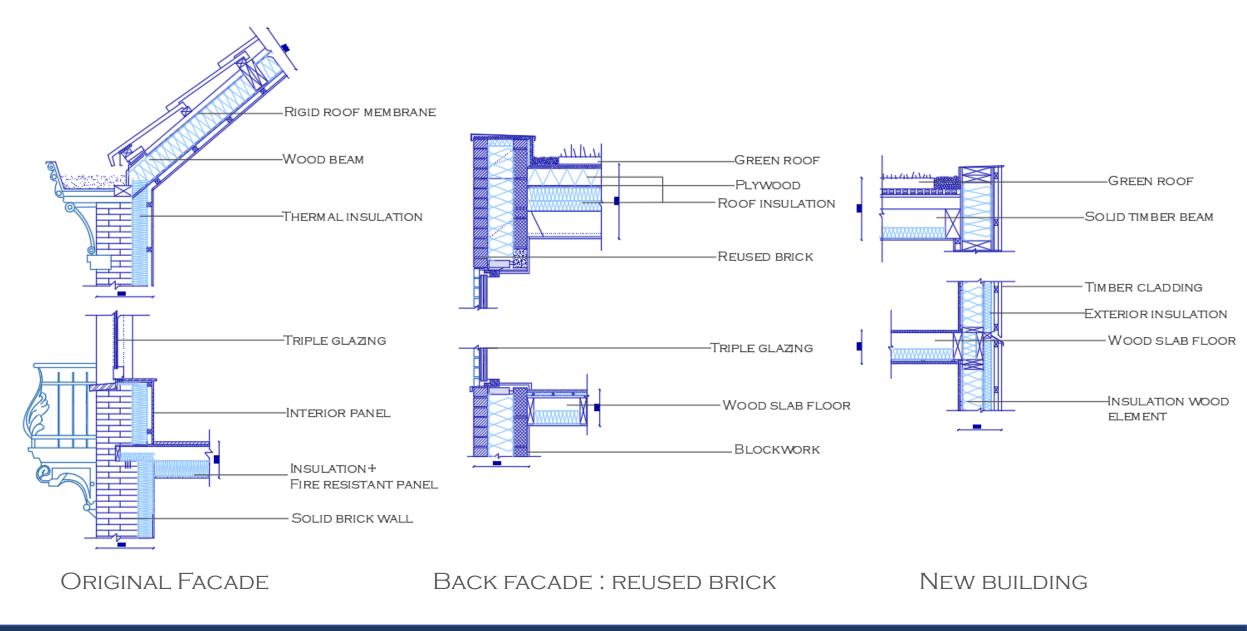

| 13 то 16                                       |                                            |
| 131      | 1914                 | ECLECTIC<br>STYLE | STUDENT CLUBS                                    | INDIVIDUAL<br>STUDY SPACE                         | 239                       |                                           |                            | +- 10                 |                                                |                                            |



## GROUND FLOOR PLAN AND THE SURROUNDING CONTEXT





### Program

DESIGN

## FIRST FLOOR PLAN



CONCEPT

Program

DESIGN

# SECOND FLOOR PLAN





DESIGN

DETAILS

CONCEPT

Program

# THIRD FLOOR PLAN



CONCEPT

Program

DESIGN

## LONGITUDINAL SECTION





## Program



## DETAIL SECTIONS: 3 MAIN FACADES



CONCEPT

Program

DESIGN

## SUSTAINABILITY DETAILS

Energy

#### WATER HARVESTING



### CONCEPT

### Program

DESIGN



**3D** VIEW





### Program