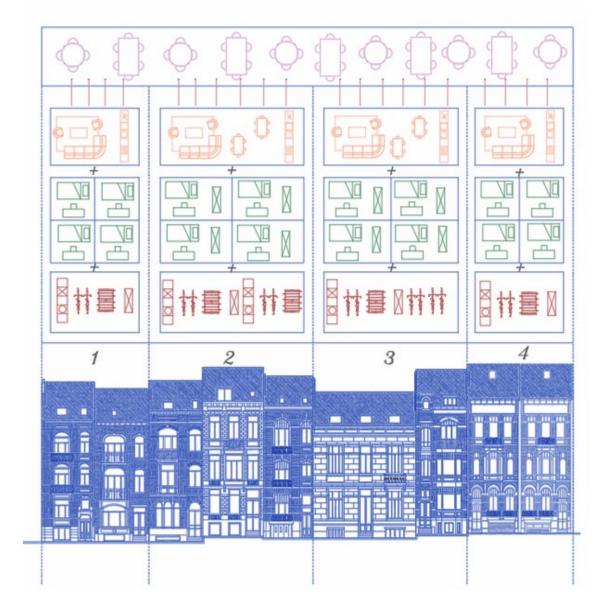

OPEN OUTDOOR SPACES

CONCEPT

DESIGN

| BUILDING | CONSTRUCTION<br>YEAR | Style             | CURRENT<br>OCCUPATION                            | PROPOSITION                                       | CURRENT<br>M <sup>2</sup> | PROPOSITION<br>COLIVING<br>M <sup>2</sup> | NEW PART<br>M <sup>2</sup> | DAILY USE<br>(PEOPLE) | PROPOSITION<br>DAILY+<br>NIGHT USE<br>(PEOPLE) | PROPOSITION<br>COWORKING<br>M <sup>2</sup> |
|----------|----------------------|-------------------|--------------------------------------------------|---------------------------------------------------|---------------------------|-------------------------------------------|----------------------------|-----------------------|------------------------------------------------|--------------------------------------------|
| 115      | 1924                 | Art<br>Nouveau    | ADMINISTRATION                                   | INDIVIDUAL<br>STUDENT ROOMS                       | 201                       | 533                                       | 56x2                       | Less<br>THAN 10       | 10 то 14                                       |                                            |
| 117      | 1910                 | Art<br>Nouveau    | ADMINISTRATION                                   | DUPLEX<br>APARTMENTS                              | 285                       |                                           |                            | 8 то 12               |                                                |                                            |
| 119      | 1911                 | ECLECTIC<br>STYLE | COMPUTER/<br>ELECTRONIC<br>OFFICE                | STUDIO TYPE<br>APARTMENT                          | 286                       | 855                                       | 65x2                       | 10 то 15              | 17 то 20                                       |                                            |
| 121      | 1908                 | ECLECTIC<br>STYLE | OFFICES/<br>MANAGEMENT                           | SHARED<br>BATHROOMS                               | 345                       |                                           |                            | 20 то 25              |                                                | 289 + 277                                  |
| 123      | 1907                 | Eclectic<br>Style | INTERNAL<br>SERVICE/<br>ADMINISTRATIVE<br>OFFICE | SHARED<br>LAUNDRY ROOM                            | 235                       |                                           |                            | 6 то 8                |                                                | 57+<br>113+<br>56                          |
| 125      | 1906                 | ECLECTIC<br>STYLE | OFFICES/<br>MANAGEMENT                           | SHARED<br>KITCHEN+<br>LIVING ROOM+<br>DINING ROOM | 327                       | 938                                       | 71x2                       | 8 то 10               | 18 то 21                                       | =<br>792                                   |
| 127      | 1907                 | ECLECTIC<br>STYLE | PSYCHOLOGY<br>BUILDING                           | BICYCLE<br>GARAGE<br>GAME ROOM                    | 249                       |                                           |                            | 5 то 12               |                                                |                                            |
| 129      | 1907                 | ECLECTIC<br>STYLE | CLOSED<br>BUILDING                               | WORKING SPACE<br>IN GROUP                         | 273                       | 570                                       | 57x2                       | /                     | 13 то 16                                       |                                            |
| 131      | 1914                 | ECLECTIC<br>STYLE | STUDENT CLUBS                                    | INDIVIDUAL<br>STUDY SPACE                         | 239                       |                                           |                            | +- 10                 |                                                |                                            |