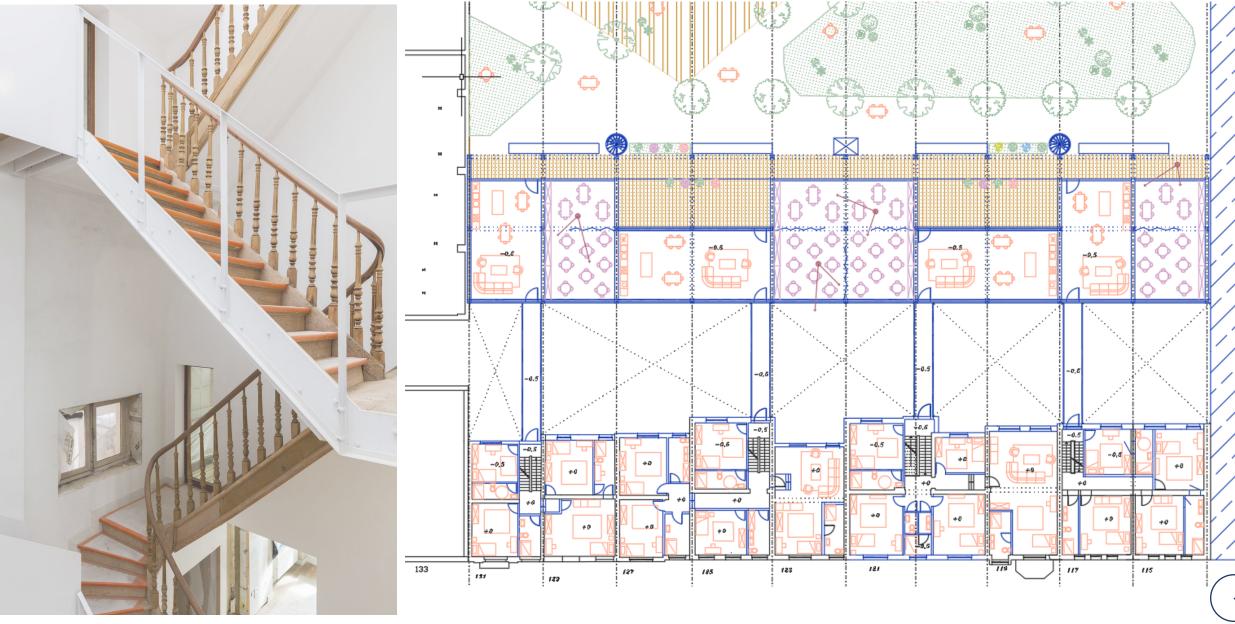

| 570                                       | 57x2                       | /                     | 13 то 16                                       |                                            |
| 131      | 1914                 | ECLECTIC<br>STYLE | STUDENT CLUBS                                    | INDIVIDUAL<br>STUDY SPACE                         | 239                       |                                           |                            | +- 10                 |                                                |                                            |



## GROUND FLOOR PLAN AND THE SURROUNDING CONTEXT





### Program

DESIGN

## FIRST FLOOR PLAN



CONCEPT

Program

DESIGN

# SECOND FLOOR PLAN





DESIGN

DETAILS

CONCEPT

Program

# THIRD FLOOR PLAN



CONCEPT

Program

DESIGN

## LONGITUDINAL SECTION





## Program



## DETAIL SECTIONS: 3 MAIN FACADES



CONCEPT

Program

DESIGN

## SUSTAINABILITY DETAILS

Energy

#### WATER HARVESTING



### CONCEPT

### Program

DESIGN



**3D** VIEW





### Program