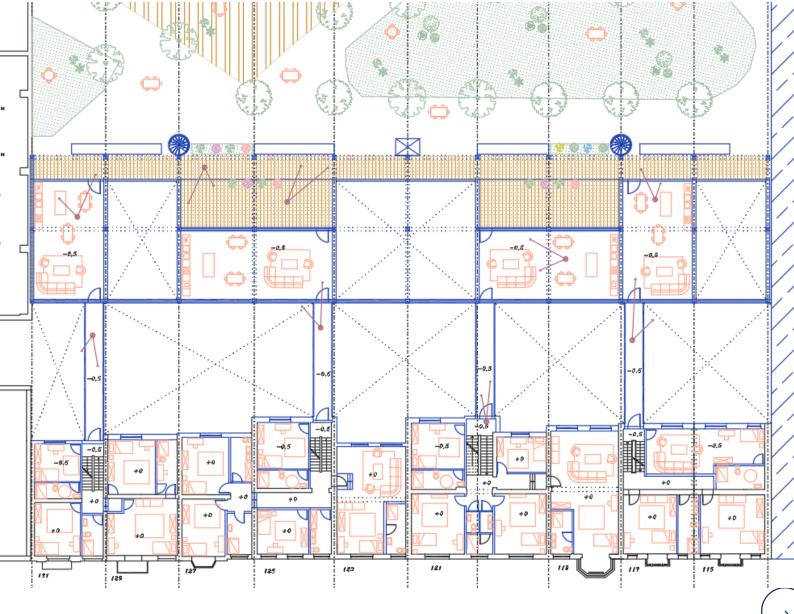

WORKING SPACE<br>IN GROUP                         | 273                       | 570                                       | 57x2                       | /                     | 13 то 16                                       |                                            |
| 131      | 1914                 | ECLECTIC<br>STYLE | STUDENT CLUBS                                    | INDIVIDUAL<br>STUDY SPACE                         | 239                       |                                           |                            | +- 10                 |                                                |                                            |



## GROUND FLOOR PLAN AND THE SURROUNDING CONTEXT





### Program

DESIGN

## FIRST FLOOR PLAN



CONCEPT

Program

DESIGN

# SECOND FLOOR PLAN





DESIGN

DETAILS

CONCEPT

Program

# THIRD FLOOR PLAN



CONCEPT

Program

DESIGN

## LONGITUDINAL SECTION





## Program



## DETAIL SECTIONS: 3 MAIN FACADES



CONCEPT

Program

DESIGN

## SUSTAINABILITY DETAILS

Energy

#### WATER HARVESTING



### CONCEPT

### Program

DESIGN



**3D** VIEW





### Program