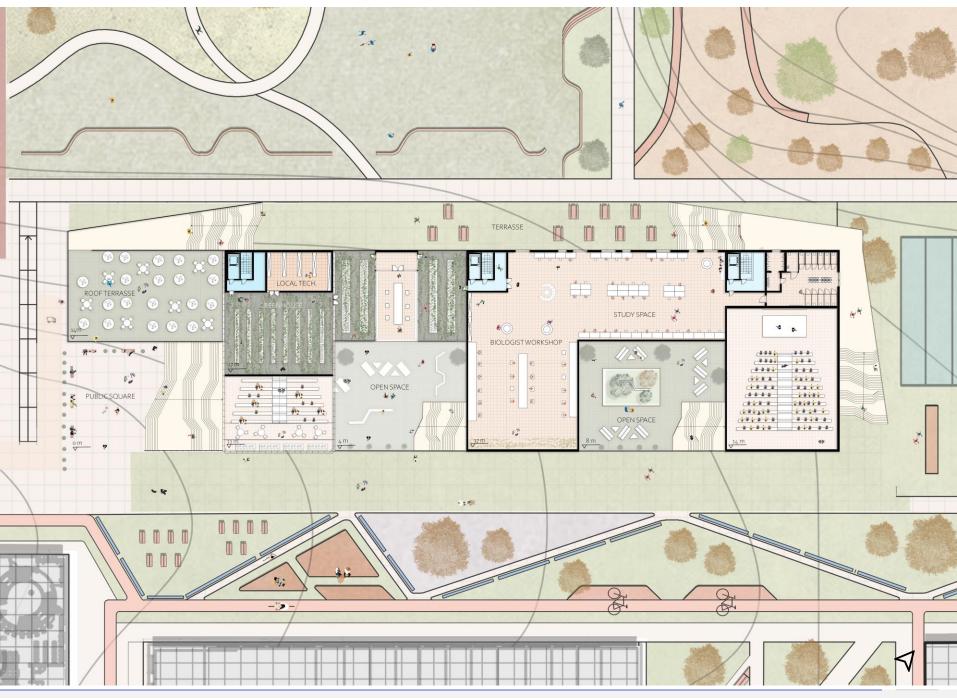

|
| Local food shop                    | 966    | 6%  |
| Delivery                           | 415    | 3%  |
| Restaurants                        | 1520   | 9%  |
| Galleries                          | 820    | 5%  |
| Bar/Café                           | 995    | 6%  |
| Acting/ music                      | 888    | 6%  |
| Theatre                            | 995    | 6%  |
| Relax spaces                       | 708    | 4%  |
| Meeting spaces                     | 760    | 5%  |
| Group/Study meetings               | 780    | 5%  |
| Botanist labs                      | 1450   | 6%  |
| Bio-engineers<br>& Biologists labs | 1936   | 12% |
| Local food production              | 1750   | 11% |



## GROUND FLOOR PLAN 1/500



#### GROUND FLOOR PLAN 1/200



PLAN LEVEL 1



PLAN LEVEL 5











EXISTING CONCRETE COLUMNS



ADDED WOODEN COLUMNS

## SOUTH ELEVATION





#### NORTH ELEVATION





## GENERAL PERSPECTIVE OF THE PROJECT



## VIEW OF THE SEMI OPEN SPACE





## PATIO VIEW