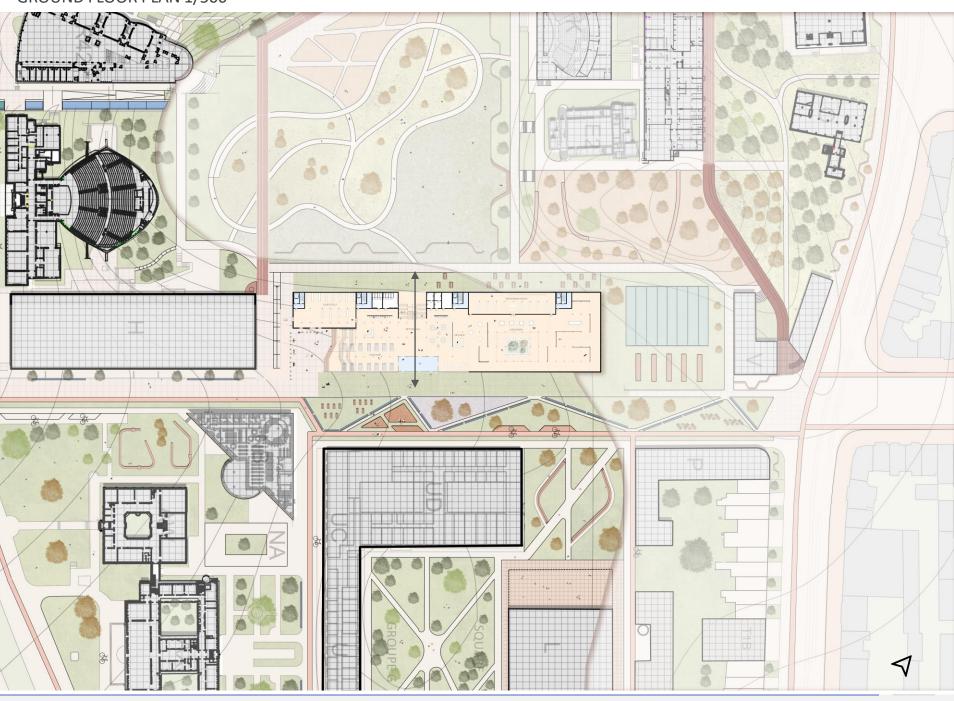

70   | 10% |
| Entrance & Hall                    | 496    | 3%  |
| Local food shop                    | 966    | 6%  |
| Delivery                           | 415    | 3%  |
| Restaurants                        | 1520   | 9%  |
| Galleries                          | 820    | 5%  |
| Bar/Café                           | 995    | 6%  |
| Acting/ music                      | 888    | 6%  |
| Theatre                            | 995    | 6%  |
| Relax spaces                       | 708    | 4%  |
| Meeting spaces                     | 760    | 5%  |
| Group/Study meetings               | 780    | 5%  |
| Botanist labs                      | 1450   | 6%  |
| Bio-engineers<br>& Biologists labs | 1936   | 12% |
| Local food production              | 1750   | 11% |



## GROUND FLOOR PLAN 1/500



#### GROUND FLOOR PLAN 1/200



PLAN LEVEL 1



PLAN LEVEL 5











EXISTING CONCRETE COLUMNS



ADDED WOODEN COLUMNS

## SOUTH ELEVATION





#### NORTH ELEVATION





## GENERAL PERSPECTIVE OF THE PROJECT



## VIEW OF THE SEMI OPEN SPACE





## PATIO VIEW