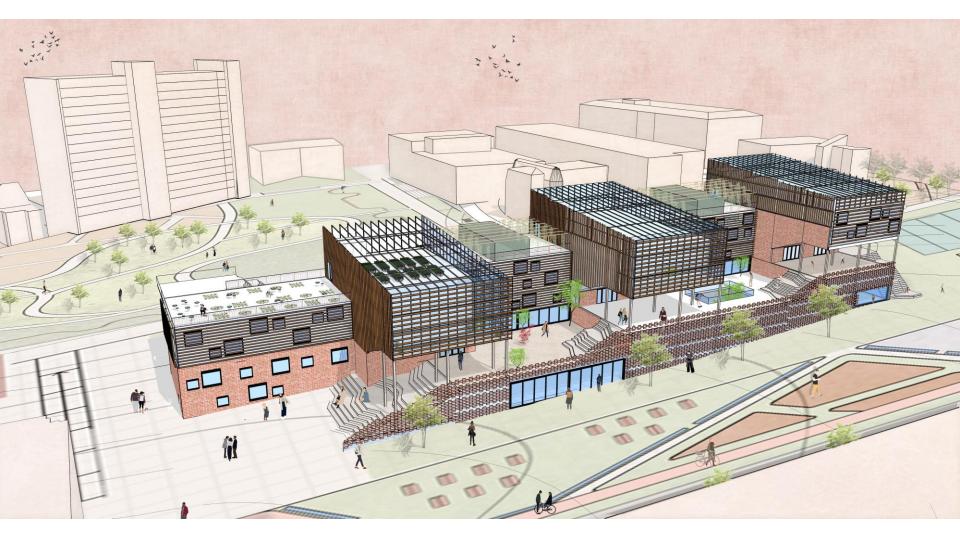

1520   | 9%  |
| Galleries                          | 820    | 5%  |
| Bar/Café                           | 995    | 6%  |
| Acting/ music                      | 888    | 6%  |
| Theatre                            | 995    | 6%  |
| Relax spaces                       | 708    | 4%  |
| Meeting spaces                     | 760    | 5%  |
| Group/Study meetings               | 780    | 5%  |
| Botanist labs                      | 1450   | 6%  |
| Bio-engineers<br>& Biologists labs | 1936   | 12% |
| Local food production              | 1750   | 11% |



## GROUND FLOOR PLAN 1/500



#### GROUND FLOOR PLAN 1/200



PLAN LEVEL 1



PLAN LEVEL 5











EXISTING CONCRETE COLUMNS



ADDED WOODEN COLUMNS

## SOUTH ELEVATION





#### NORTH ELEVATION





## GENERAL PERSPECTIVE OF THE PROJECT



## VIEW OF THE SEMI OPEN SPACE





## PATIO VIEW