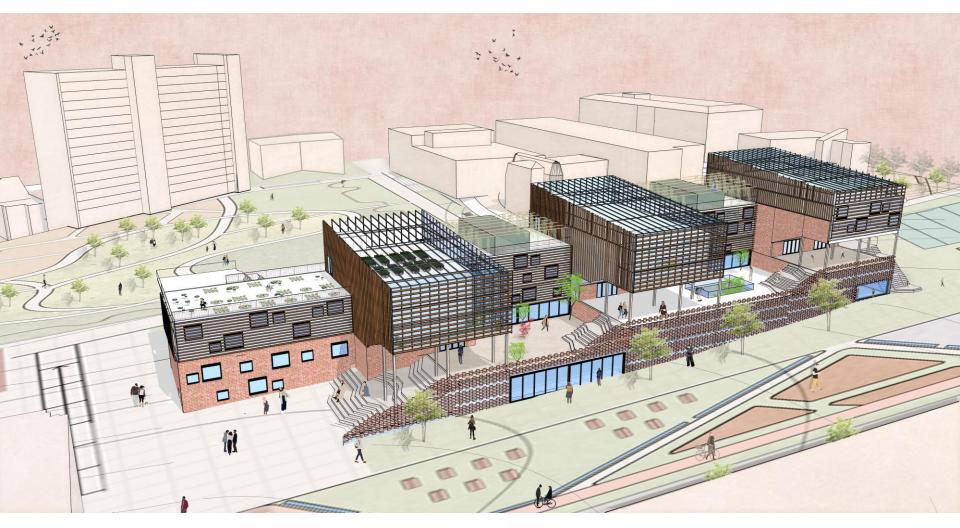

## MA1 Sara Ould Bouya

Arch-H-402 Sustainable Architectural Design Studio

Concept

Existing Building





# Concept



# Focus on community wellbeing

Students & Employees > Eat + Relax + Meet People





## Social cohesion

Increasing participation of students and neighbors Activities organized on weekends/holidays (events, theatre, market...)

Participation on food production



#### Diversity

Point of Meeting of students coming from different faculties

Biologist, Bio-engineers come to explore/analyse plants > workshops

Different type of workshops: Art, Sculpture, Music, Act



# = Social Sustainability

# Form & Typology











JUNE



OCTOBER







OCTOBER

SOUTH FACADE



SHADING ANALYSIS



PD

NORHT

Cohaesio

# Program



| FUNCTIONS                          | Sqm m² |