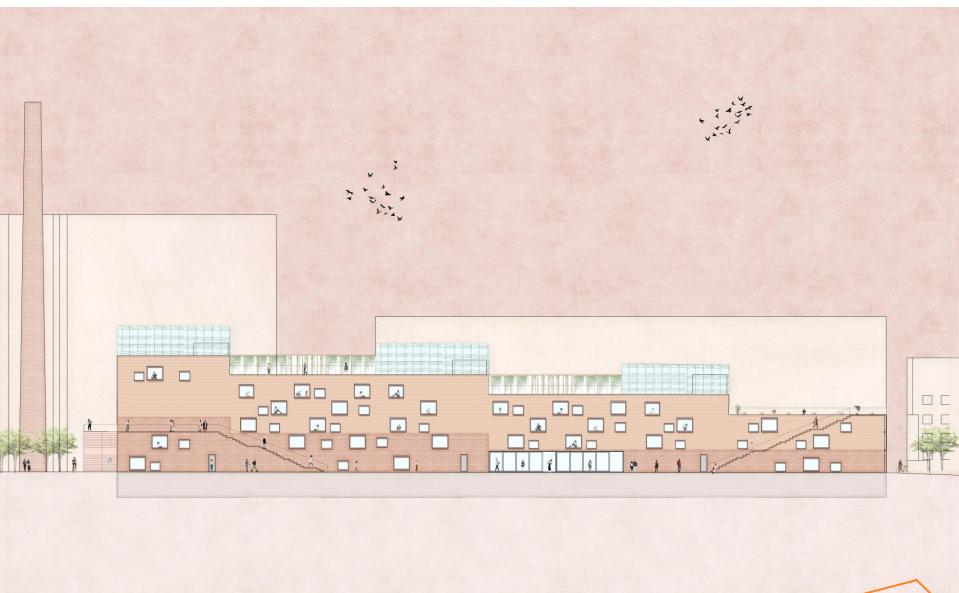

|
| Restaurants                        | 1520   | 9%  |
| Galleries                          | 820    | 5%  |
| Bar/Café                           | 995    | 6%  |
| Acting/ music                      | 888    | 6%  |
| Theatre                            | 995    | 6%  |
| Relax spaces                       | 708    | 4%  |
| Meeting spaces                     | 760    | 5%  |
| Group/Study meetings               | 780    | 5%  |
| Botanist labs                      | 1450   | 6%  |
| Bio-engineers<br>& Biologists labs | 1936   | 12% |
| Local food production              | 1750   | 11% |



## GROUND FLOOR PLAN 1/500



#### GROUND FLOOR PLAN 1/200



PLAN LEVEL 1



PLAN LEVEL 5











EXISTING CONCRETE COLUMNS



ADDED WOODEN COLUMNS

## SOUTH ELEVATION





#### NORTH ELEVATION





## GENERAL PERSPECTIVE OF THE PROJECT



## VIEW OF THE SEMI OPEN SPACE





## PATIO VIEW