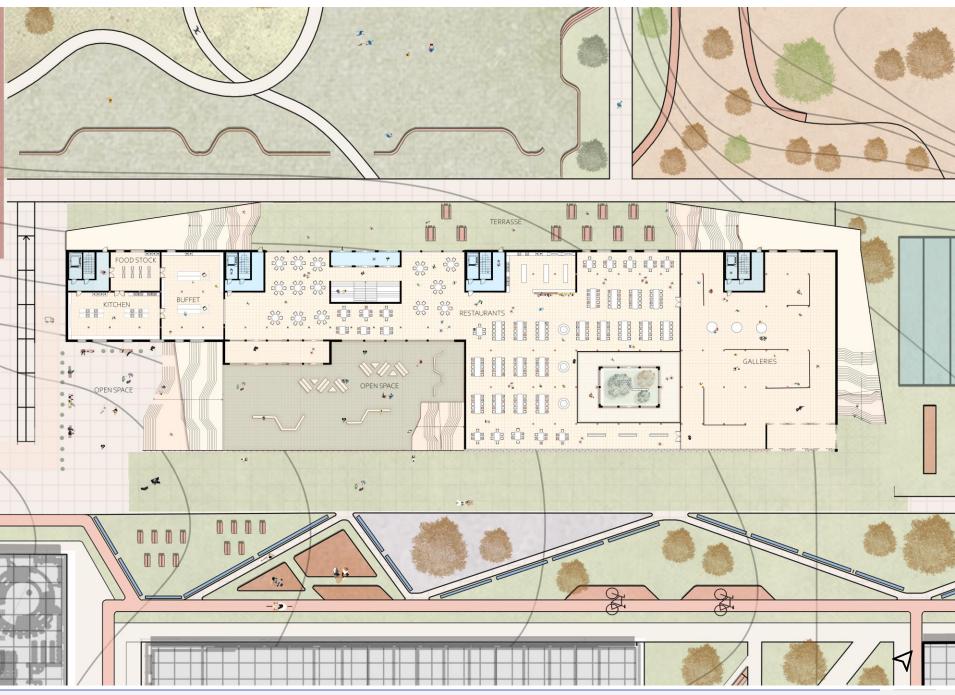

| 496    | 3%  |
| Local food shop                    | 966    | 6%  |
| Delivery                           | 415    | 3%  |
| Restaurants                        | 1520   | 9%  |
| Galleries                          | 820    | 5%  |
| Bar/Café                           | 995    | 6%  |
| Acting/ music                      | 888    | 6%  |
| Theatre                            | 995    | 6%  |
| Relax spaces                       | 708    | 4%  |
| Meeting spaces                     | 760    | 5%  |
| Group/Study meetings               | 780    | 5%  |
| Botanist labs                      | 1450   | 6%  |
| Bio-engineers<br>& Biologists labs | 1936   | 12% |
| Local food production              | 1750   | 11% |



## GROUND FLOOR PLAN 1/500



#### GROUND FLOOR PLAN 1/200



PLAN LEVEL 1



PLAN LEVEL 5











EXISTING CONCRETE COLUMNS



ADDED WOODEN COLUMNS

## SOUTH ELEVATION





#### NORTH ELEVATION





## GENERAL PERSPECTIVE OF THE PROJECT



## VIEW OF THE SEMI OPEN SPACE





## PATIO VIEW