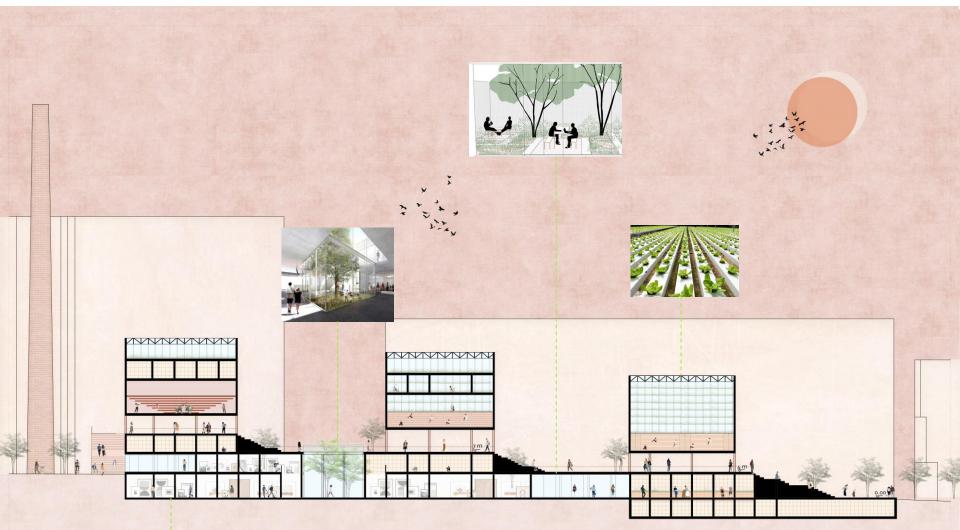

| Local food shop                    | 966    | 6%  |
| Delivery                           | 415    | 3%  |
| Restaurants                        | 1520   | 9%  |
| Galleries                          | 820    | 5%  |
| Bar/Café                           | 995    | 6%  |
| Acting/ music                      | 888    | 6%  |
| Theatre                            | 995    | 6%  |
| Relax spaces                       | 708    | 4%  |
| Meeting spaces                     | 760    | 5%  |
| Group/Study meetings               | 780    | 5%  |
| Botanist labs                      | 1450   | 6%  |
| Bio-engineers<br>& Biologists labs | 1936   | 12% |
| Local food production              | 1750   | 11% |



## GROUND FLOOR PLAN 1/500



#### GROUND FLOOR PLAN 1/200



PLAN LEVEL 1



PLAN LEVEL 5











EXISTING CONCRETE COLUMNS



ADDED WOODEN COLUMNS

## SOUTH ELEVATION





#### NORTH ELEVATION





## GENERAL PERSPECTIVE OF THE PROJECT



## VIEW OF THE SEMI OPEN SPACE





## PATIO VIEW