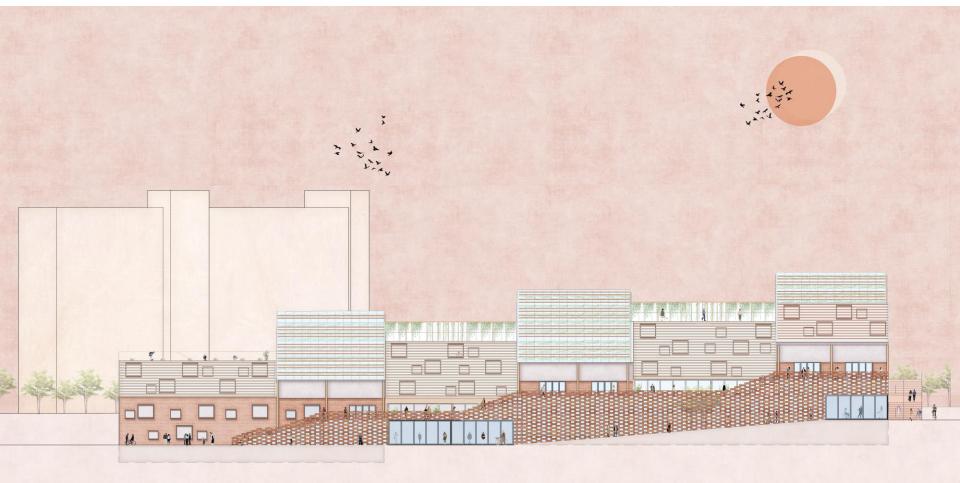

| 415    | 3%  |
| Restaurants                        | 1520   | 9%  |
| Galleries                          | 820    | 5%  |
| Bar/Café                           | 995    | 6%  |
| Acting/ music                      | 888    | 6%  |
| Theatre                            | 995    | 6%  |
| Relax spaces                       | 708    | 4%  |
| Meeting spaces                     | 760    | 5%  |
| Group/Study meetings               | 780    | 5%  |
| Botanist labs                      | 1450   | 6%  |
| Bio-engineers<br>& Biologists labs | 1936   | 12% |
| Local food production              | 1750   | 11% |



## GROUND FLOOR PLAN 1/500



#### GROUND FLOOR PLAN 1/200



PLAN LEVEL 1



PLAN LEVEL 5











EXISTING CONCRETE COLUMNS



ADDED WOODEN COLUMNS

## SOUTH ELEVATION





#### NORTH ELEVATION





## GENERAL PERSPECTIVE OF THE PROJECT



## VIEW OF THE SEMI OPEN SPACE





## PATIO VIEW