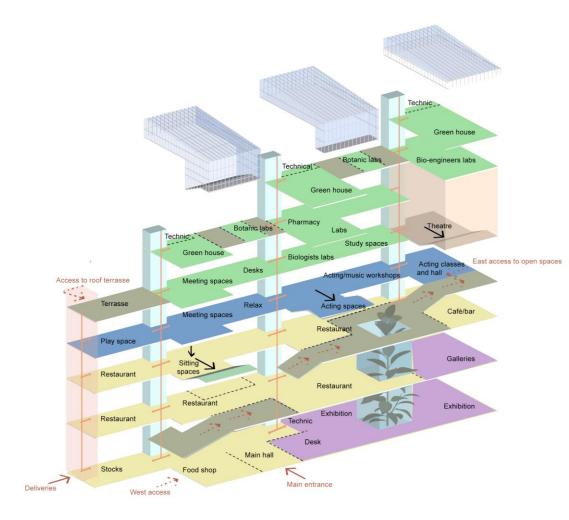

# Program

| FUNCTIONS                          | Sqm m² | %   |
|------------------------------------|--------|-----|
| Expositions                        | 1570   | 10% |
| Entrance & Hall                    | 496    | 3%  |
| Local food shop                    | 966    | 6%  |
| Delivery                           | 415    | 3%  |
| Restaurants                        | 1520   | 9%  |
| Galleries                          | 820    | 5%  |
| Bar/Café                           | 995    | 6%  |
| Acting/ music                      | 888    | 6%  |
| Theatre                            | 995    | 6%  |
| Relax spaces                       | 708    | 4%  |
| Meeting spaces                     | 760    | 5%  |
| Group/Study meetings               | 780    | 5%  |
| Botanist labs                      | 1450   | 6%  |
| Bio-engineers<br>& Biologists labs | 1936   | 12% |
| Local food production              | 1750   | 11% |