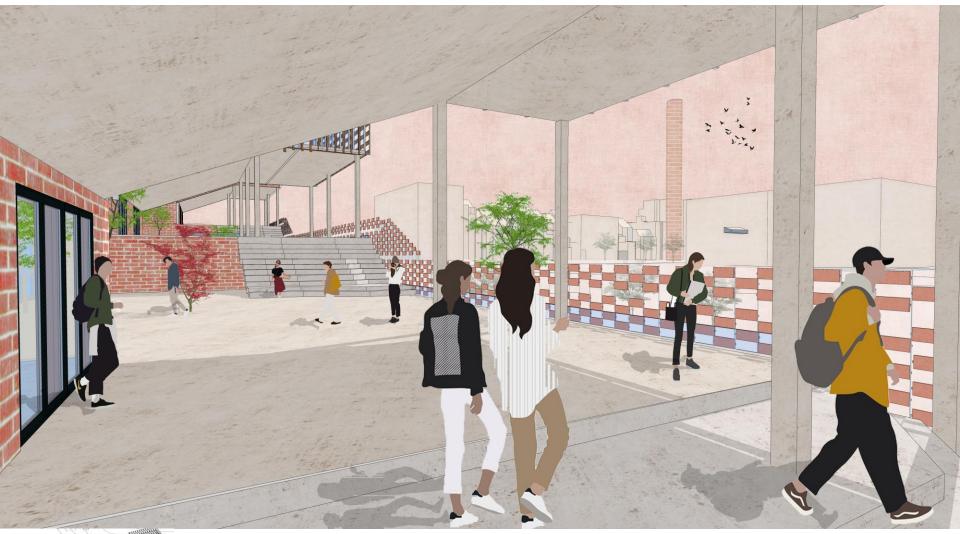

| 820    | 5%  |
| Bar/Café                           | 995    | 6%  |
| Acting/ music                      | 888    | 6%  |
| Theatre                            | 995    | 6%  |
| Relax spaces                       | 708    | 4%  |
| Meeting spaces                     | 760    | 5%  |
| Group/Study meetings               | 780    | 5%  |
| Botanist labs                      | 1450   | 6%  |
| Bio-engineers<br>& Biologists labs | 1936   | 12% |
| Local food production              | 1750   | 11% |



## GROUND FLOOR PLAN 1/500



#### GROUND FLOOR PLAN 1/200



PLAN LEVEL 1



PLAN LEVEL 5











EXISTING CONCRETE COLUMNS



ADDED WOODEN COLUMNS

## SOUTH ELEVATION





#### NORTH ELEVATION





## GENERAL PERSPECTIVE OF THE PROJECT



## VIEW OF THE SEMI OPEN SPACE





## PATIO VIEW