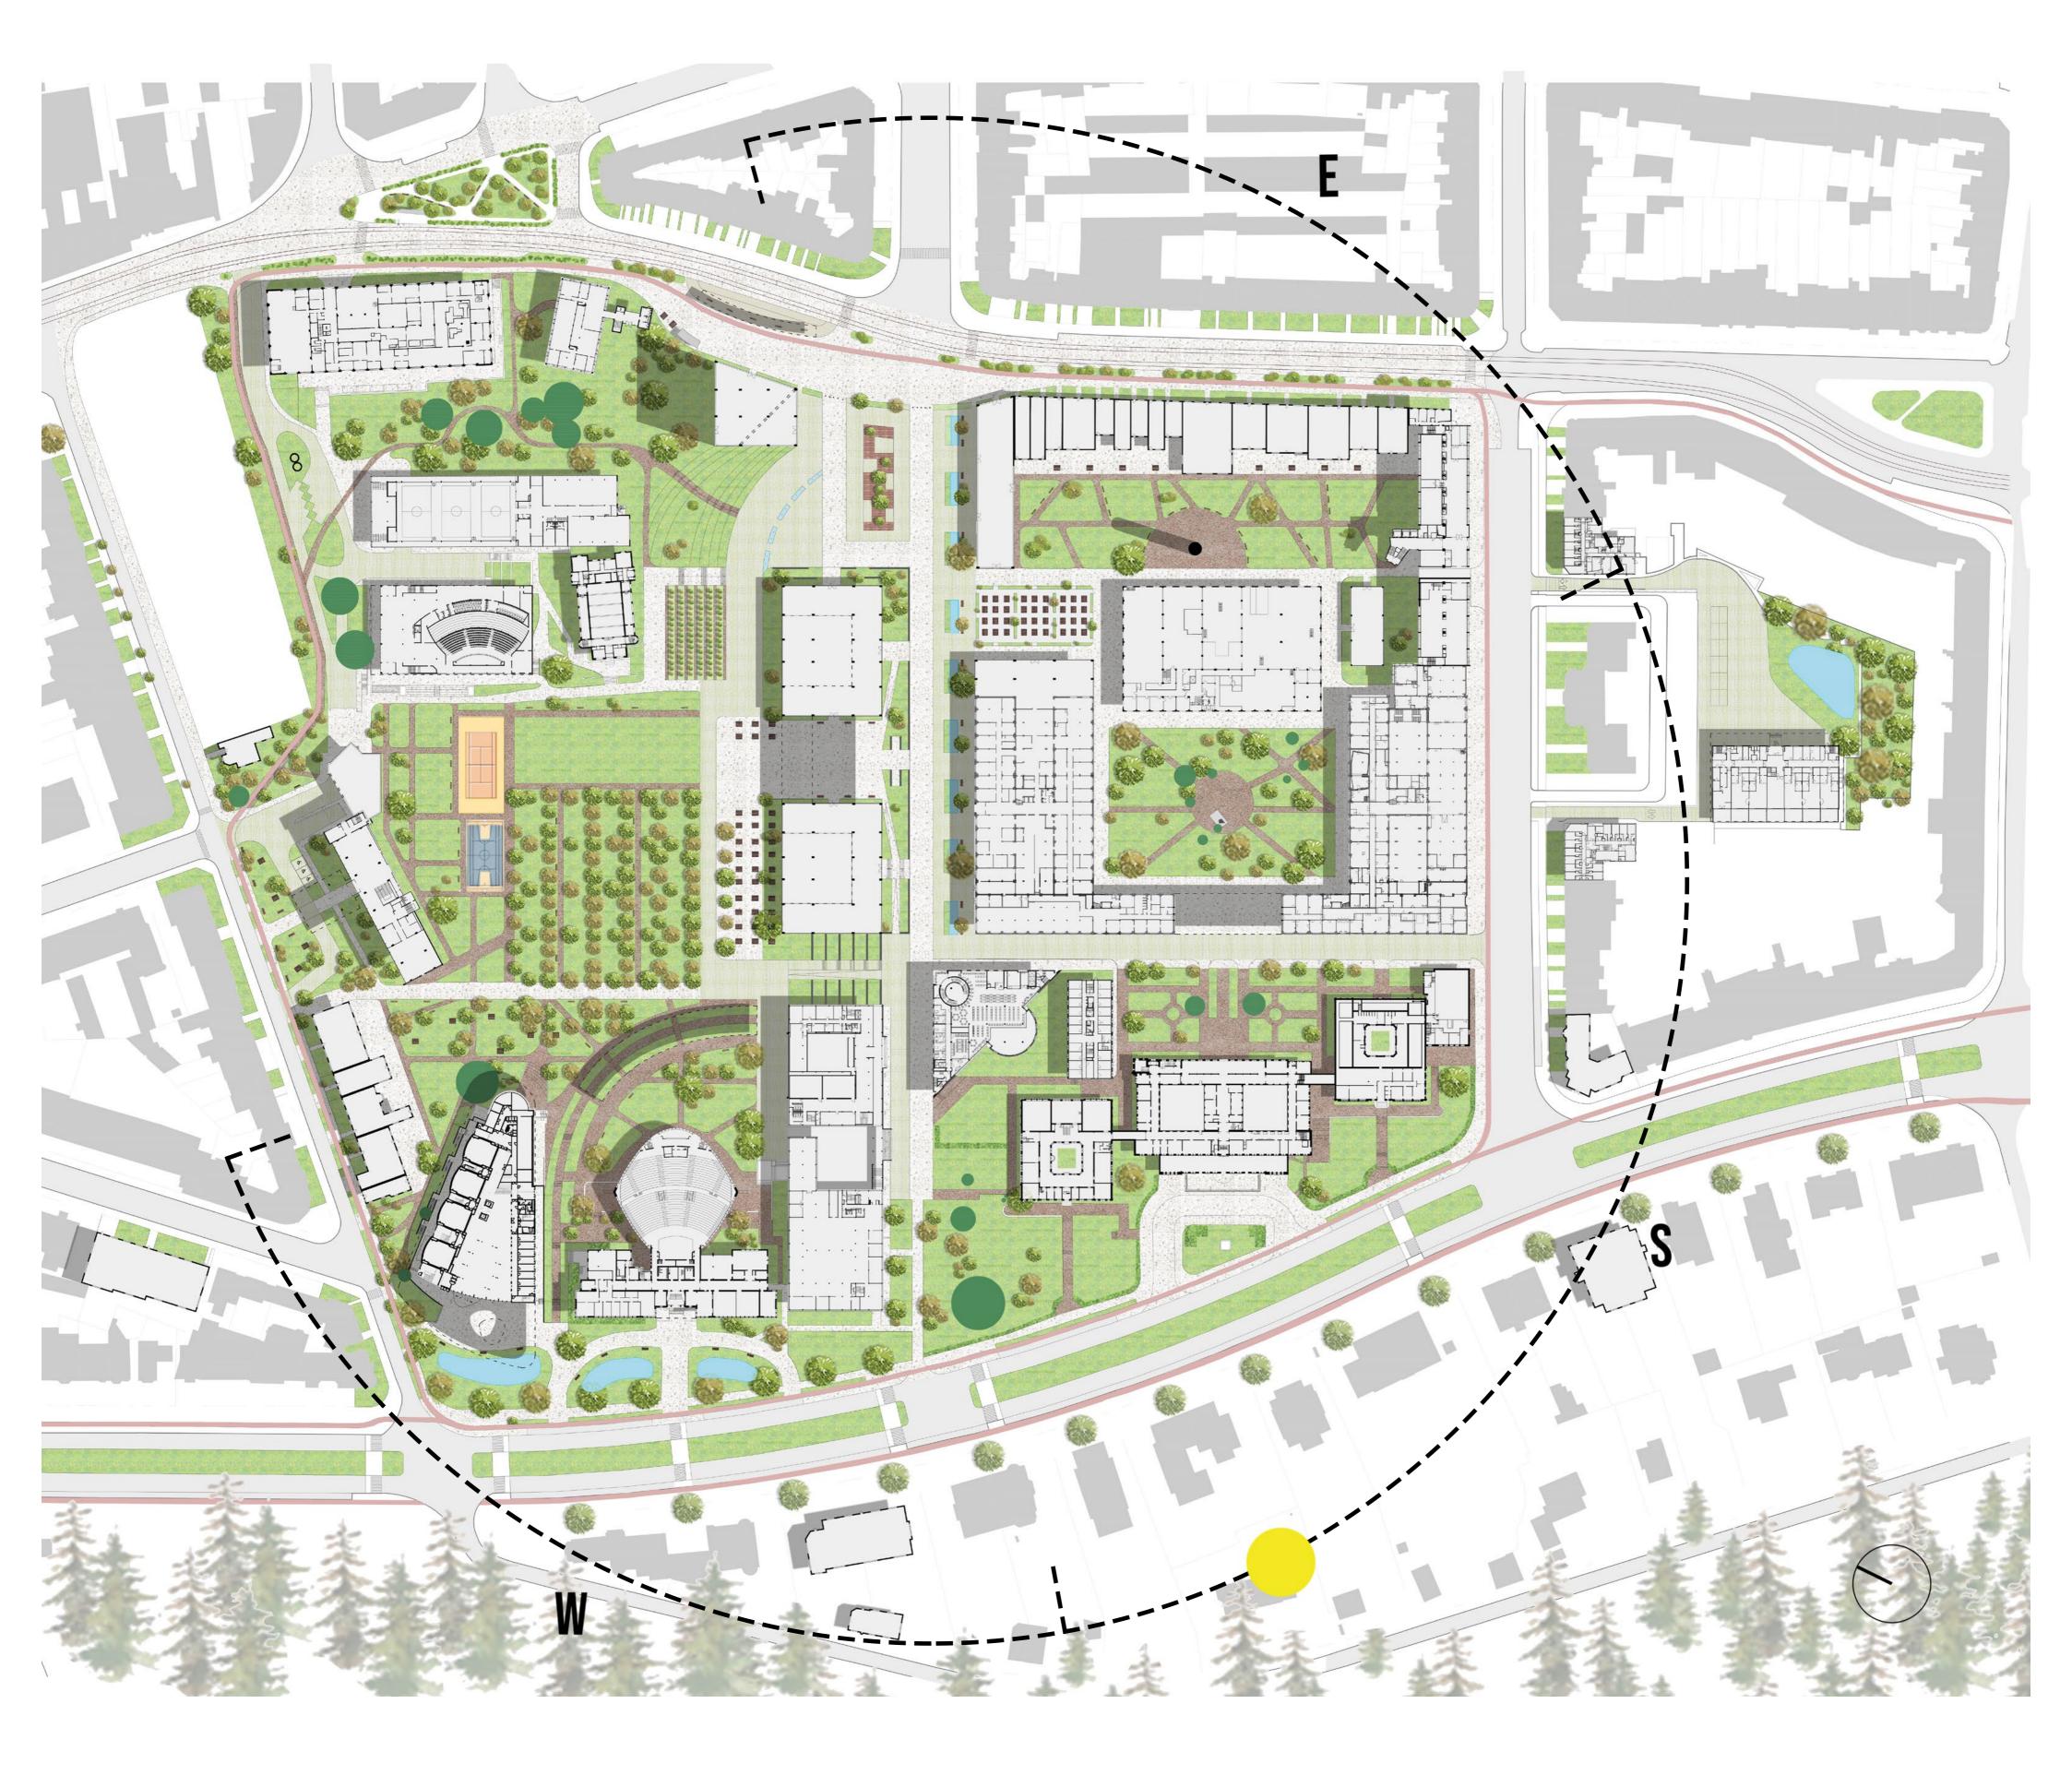

## SOLBOSCH CAMPUS TOWARDS A NEW VISION

SAJEDEH A.AMIRI - ISMAIL AFAILAL - AMBER DEHAEN - FAEZEH HAJIBAGHERI - ELLEN LEEMANS - GABRIELLE NICOLAS

ADD FUNCTIONS TO ENLIVEN CAMPUS LIFE CAMPUS FOR STUDENT & NEIGHBORHOOD + 20% + 20%

**ORIENTATION OF BUILDINGS IMPERMEABLE SURFACE** 

26,4% 39% 7,3%

GREEN SPACES
BUILDING
IMPERMEABLE SURFACE
PERMEABLE SURFACE

MID TERM
ON CURRENT BUILDINGS
2 179 319 KWH
HEATING

ON GREEN ROOFS
2 921 590 KWH
CONSUMPTION

SOLAR PANELS
11 796 893 KWHTH

**FOOD** 

GREENHOUSE

ORCHARD

1800 M<sup>2</sup> 10 692 KG 96 TREES 1920 KG

40% REDUCTION OF HEAT CONSUMPTION