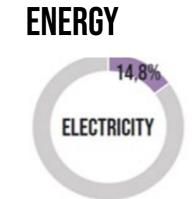

**ORIENTATION OF BUILDINGS IMPERMEABLE SURFACE** 

26,4% 39% 7,3%

GREEN SPACES
BUILDING
IMPERMEABLE SURFACE
PERMEABLE SURFACE

MID TERM
ON CURRENT BUILDINGS
2 179 319 KWH
HEATING

ON GREEN ROOFS
2 921 590 KWH
CONSUMPTION