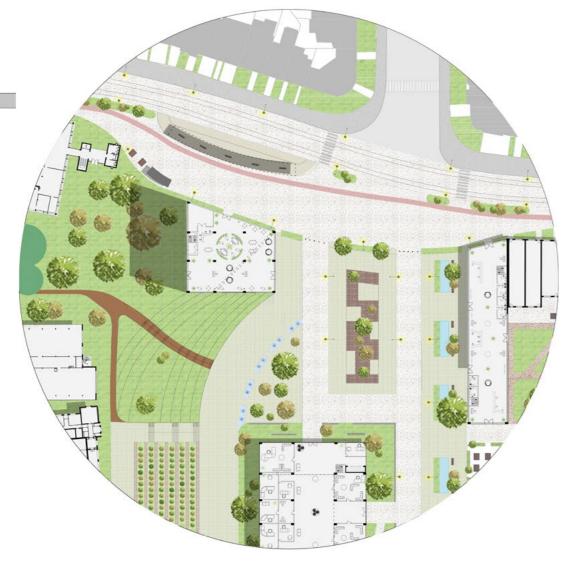

**ORIENTATION OF BUILDINGS IMPERMEABLE SURFACE** 

26,4% 39% 7,3%

GREEN SPACES
BUILDING
IMPERMEABLE SURFACE
PERMEABLE SURFACE

MID TERM
ON CURRENT BUILDINGS
2 179 319 KWH
HEATING

ON GREEN ROOFS
2 921 590 KWH
CONSUMPTION

SOLAR PANELS
11 796 893 KWHTH

**FOOD** 

GREENHOUSE

ORCHARD

1800 M<sup>2</sup> 10 692 KG 96 TREES 1920 KG

40% REDUCTION OF HEAT CONSUMPTION