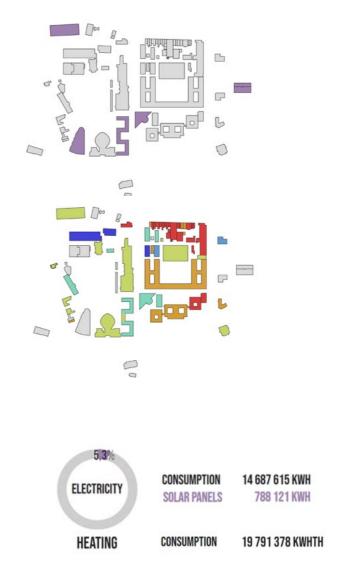

**ORIENTATION OF BUILDINGS IMPERMEABLE SURFACE** 

26,4% 39% 7,3%

GREEN SPACES
BUILDING
IMPERMEABLE SURFACE
PERMEABLE SURFACE

MID TERM
ON CURRENT BUILDINGS
2 179 319 KWH
HEATING

ON GREEN ROOFS
2 921 590 KWH
CONSUMPTION

SOLAR PANELS
11 796 893 KWHTH

**FOOD** 

GREENHOUSE

ORCHARD

1800 M<sup>2</sup> 10 692 KG 96 TREES 1920 KG

40% REDUCTION OF HEAT CONSUMPTION