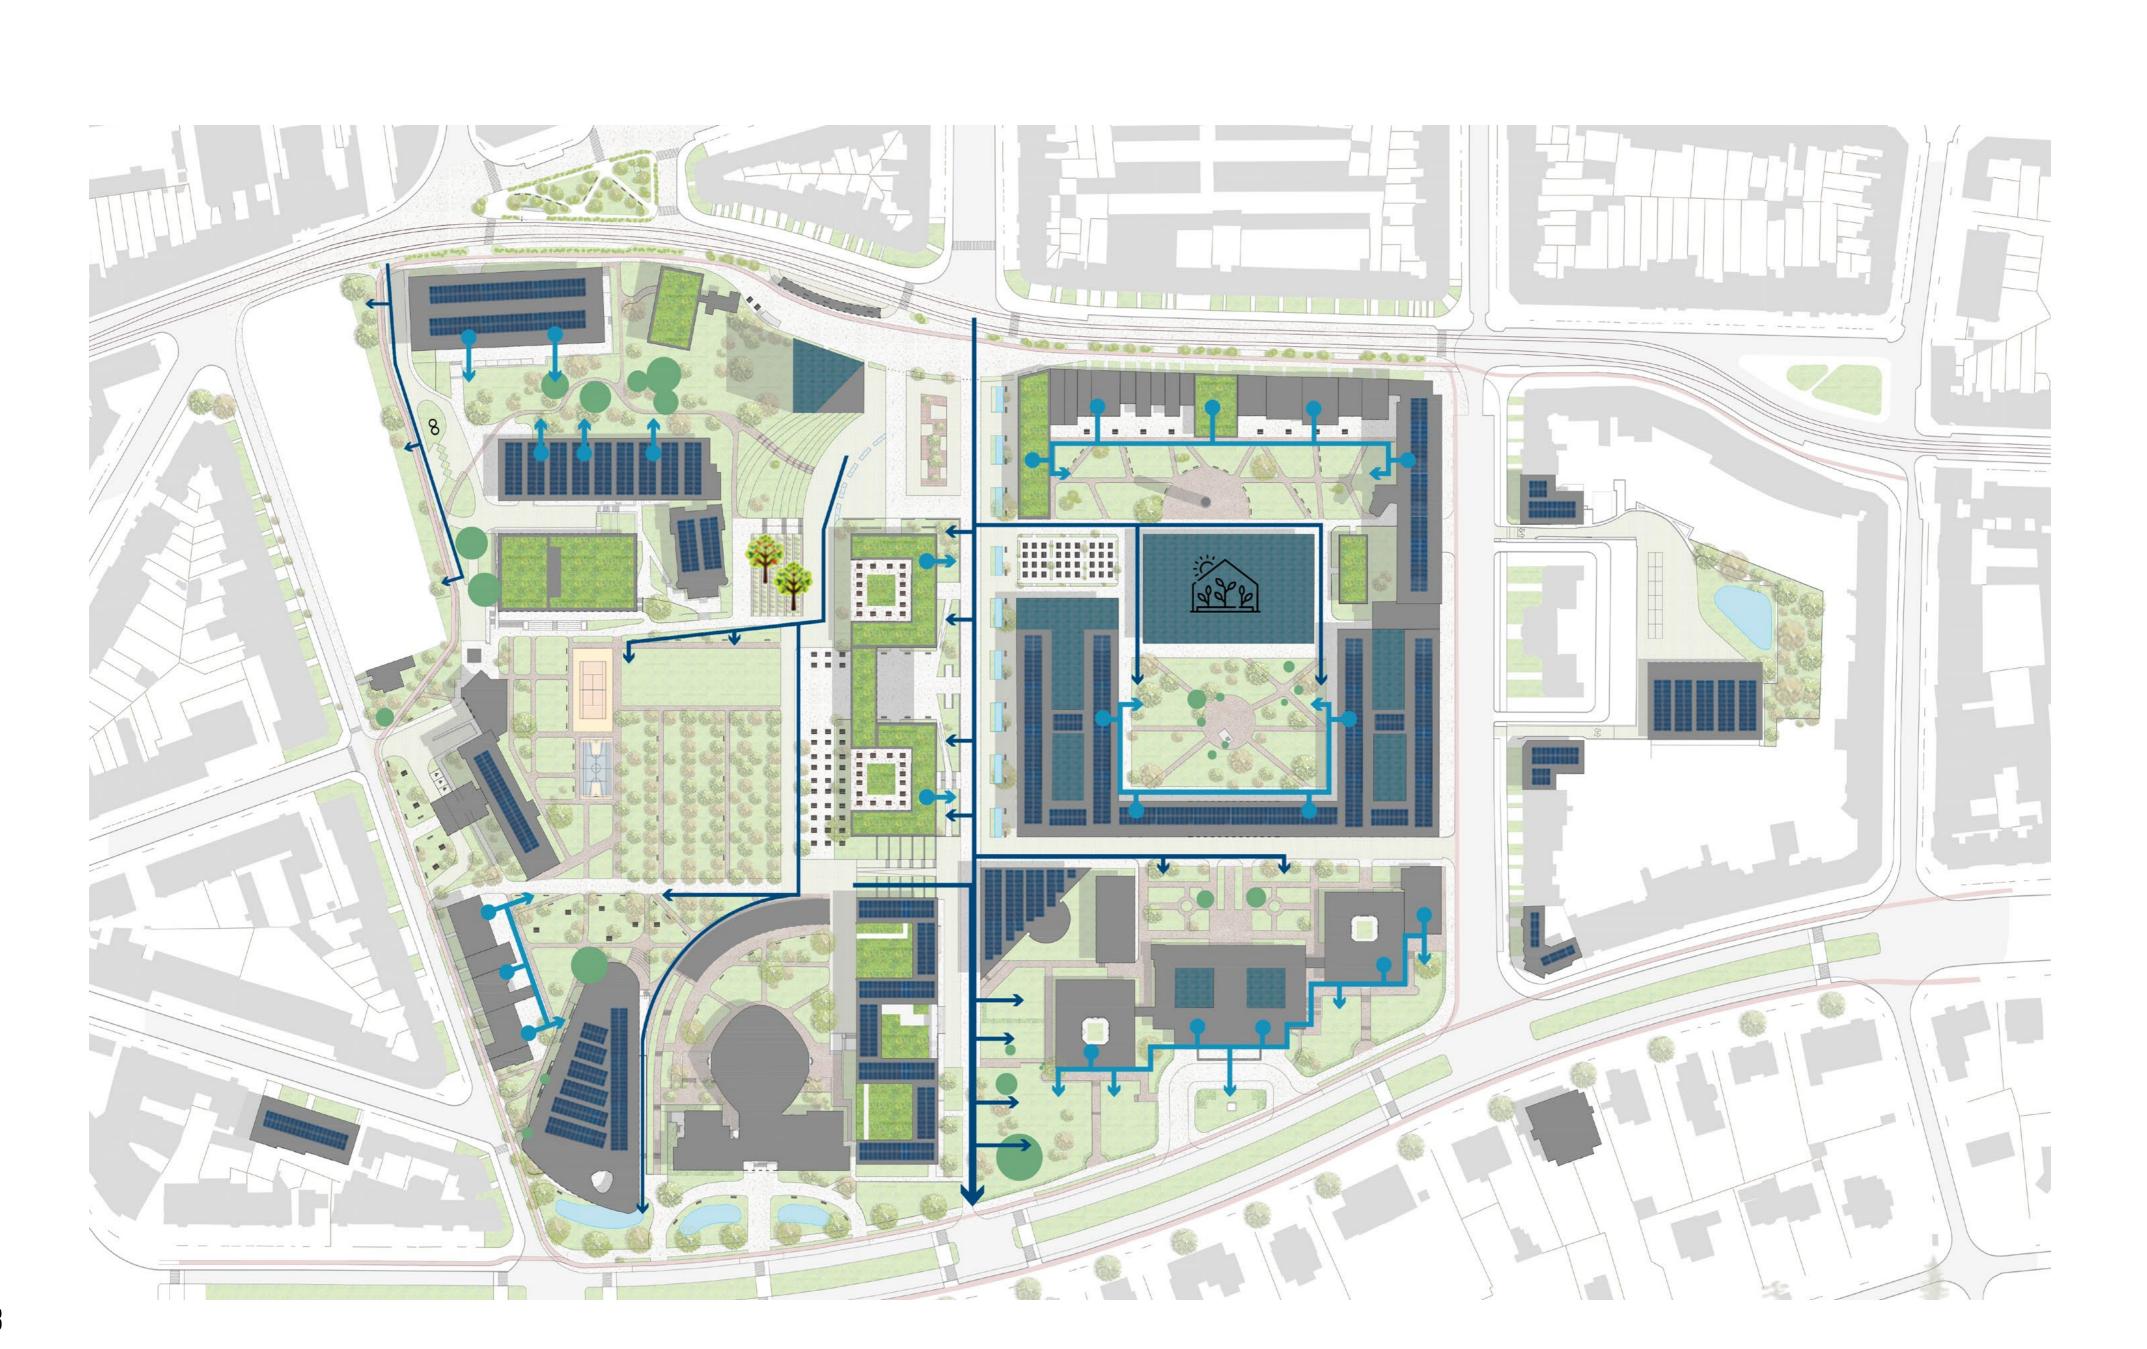

**ORIENTATION OF BUILDINGS IMPERMEABLE SURFACE** 

26,4% 39% 7,3%

GREEN SPACES
BUILDING
IMPERMEABLE SURFACE
PERMEABLE SURFACE

MID TERM
ON CURRENT BUILDINGS
2 179 319 KWH
HEATING

ON GREEN ROOFS
2 921 590 KWH
CONSUMPTION

SOLAR PANELS
11 796 893 KWHTH

**FOOD** 

GREENHOUSE

ORCHARD

1800 M<sup>2</sup> 10 692 KG 96 TREES 1920 KG

40% REDUCTION OF HEAT CONSUMPTION