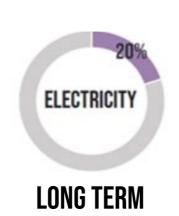

**ORIENTATION OF BUILDINGS IMPERMEABLE SURFACE** 

26,4% 39% 7,3%

GREEN SPACES
BUILDING
IMPERMEABLE SURFACE
PERMEABLE SURFACE

MID TERM
ON CURRENT BUILDINGS
2 179 319 KWH
HEATING

ON GREEN ROOFS
2 921 590 KWH
CONSUMPTION