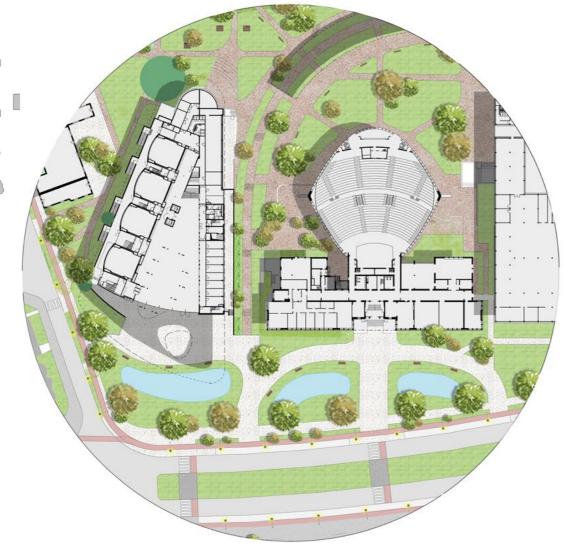

**ORIENTATION OF BUILDINGS IMPERMEABLE SURFACE** 

26,4% 39% 7,3%

GREEN SPACES
BUILDING
IMPERMEABLE SURFACE
PERMEABLE SURFACE

MID TERM
ON CURRENT BUILDINGS
2 179 319 KWH
HEATING

ON GREEN ROOFS
2 921 590 KWH
CONSUMPTION