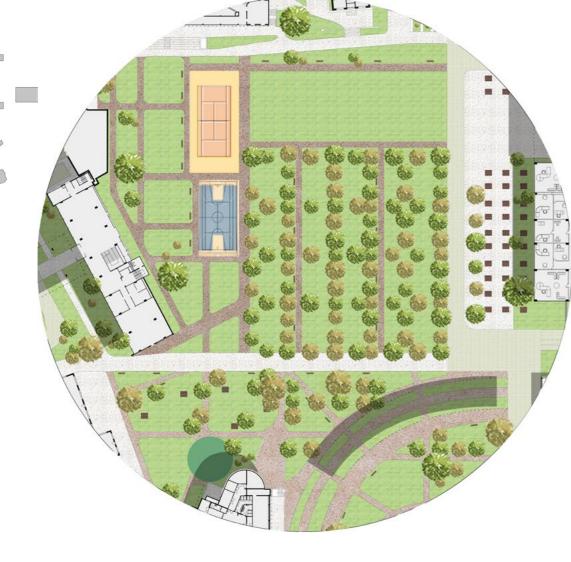

SOLAR PANELS
11 796 893 KWHTH

**FOOD** 

GREENHOUSE

ORCHARD

1800 M<sup>2</sup> 10 692 KG 96 TREES 1920 KG

40% REDUCTION OF HEAT CONSUMPTION