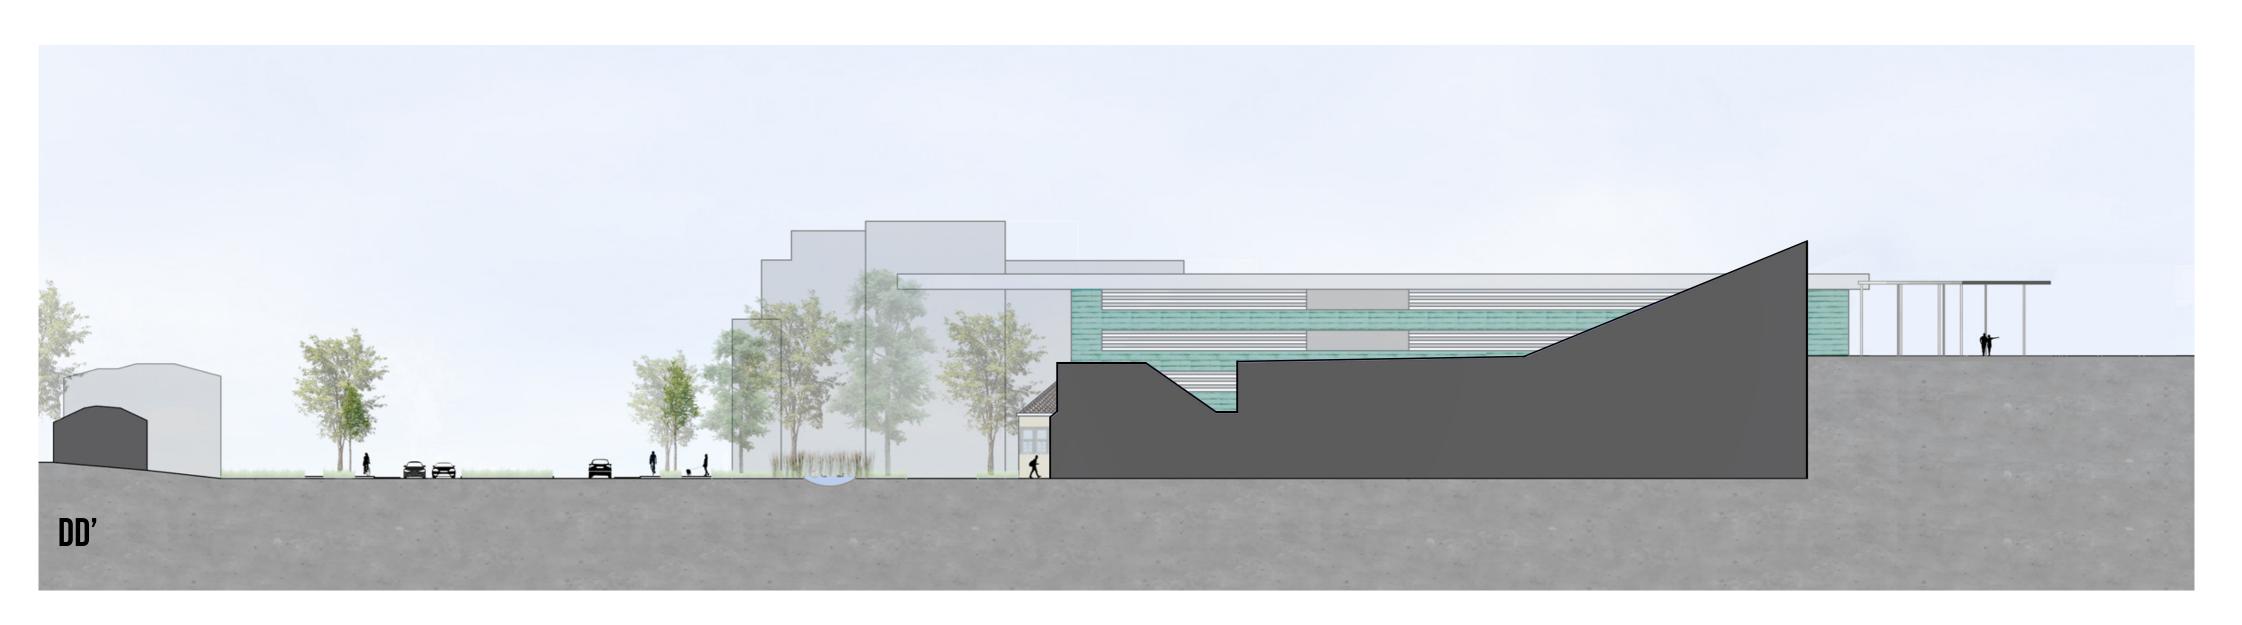

**ORIENTATION OF BUILDINGS IMPERMEABLE SURFACE** 

26,4% 39% 7,3%

GREEN SPACES
BUILDING
IMPERMEABLE SURFACE
PERMEABLE SURFACE

MID TERM
ON CURRENT BUILDINGS
2 179 319 KWH
HEATING

ON GREEN ROOFS
2 921 590 KWH
CONSUMPTION

SOLAR PANELS
11 796 893 KWHTH

**FOOD** 

GREENHOUSE

ORCHARD

1800 M<sup>2</sup> 10 692 KG 96 TREES 1920 KG

40% REDUCTION OF HEAT CONSUMPTION