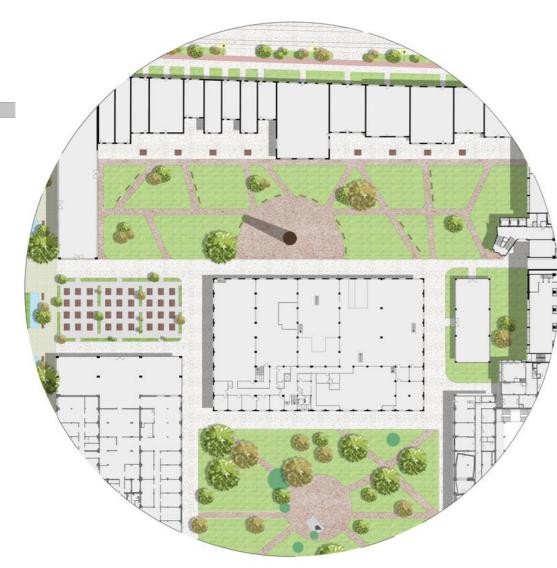

SOLAR PANELS
11 796 893 KWHTH

**FOOD** 

GREENHOUSE

ORCHARD

1800 M<sup>2</sup> 10 692 KG 96 TREES 1920 KG

40% REDUCTION OF HEAT CONSUMPTION