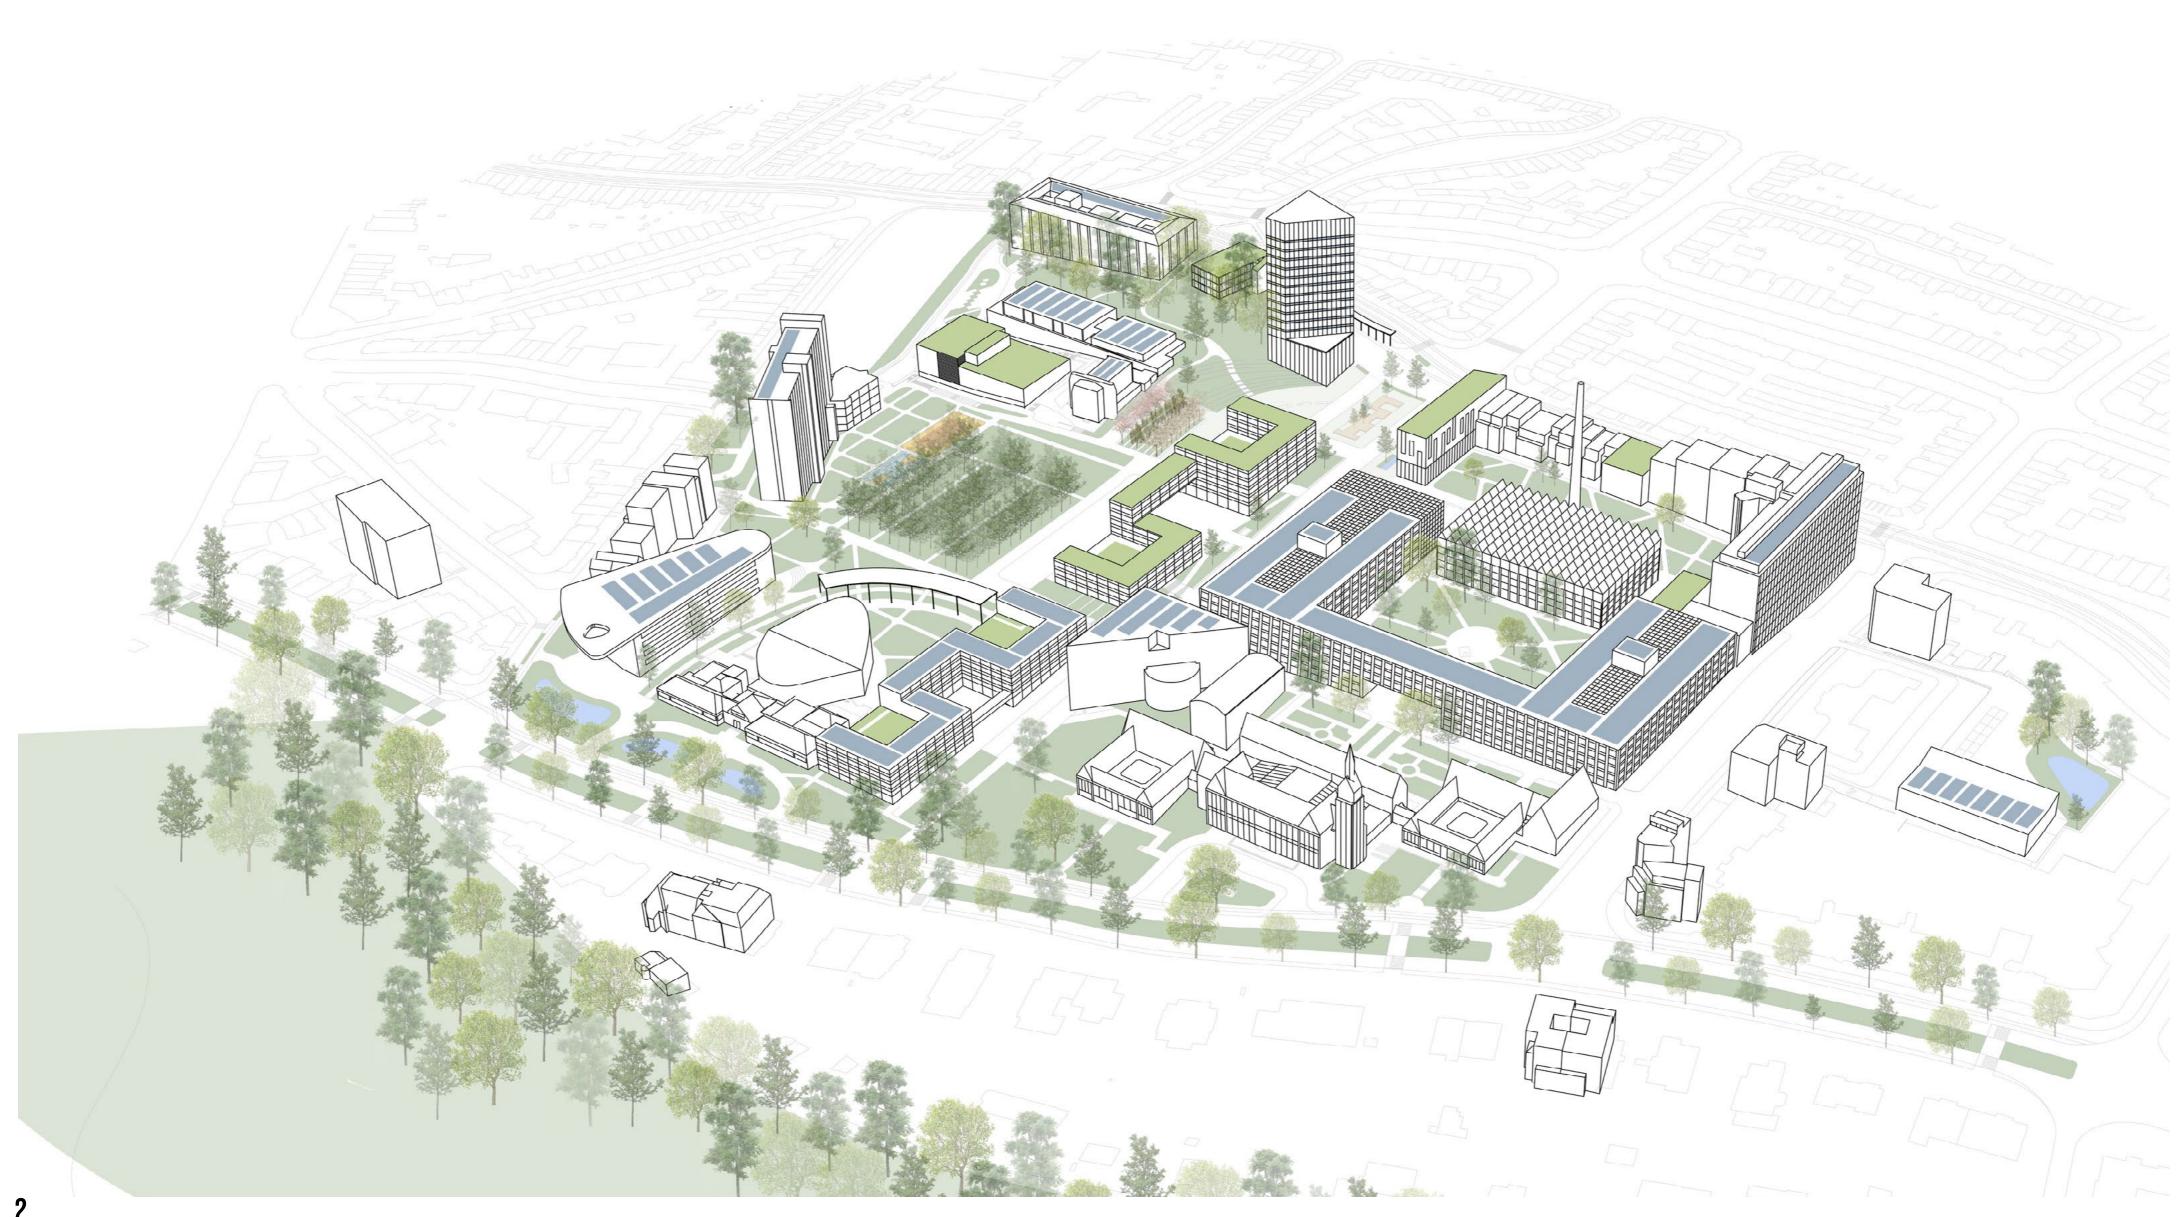

## SOLBOSCH CAMPUS TOWARDS A NEW VISION

SAJEDEH A.AMIRI - ISMAIL AFAILAL - AMBER DEHAEN - FAEZEH HAJIBAGHERI - ELLEN LEEMANS - GABRIELLE NICOLAS

ADD FUNCTIONS TO ENLIVEN CAMPUS LIFE CAMPUS FOR STUDENT & NEIGHBORHOOD + 20% + 20%

**ORIENTATION OF BUILDINGS IMPERMEABLE SURFACE** 

26,4% 39% 7,3%

GREEN SPACES
BUILDING
IMPERMEABLE SURFACE
PERMEABLE SURFACE

MID TERM
ON CURRENT BUILDINGS
2 179 319 KWH
HEATING

ON GREEN ROOFS
2 921 590 KWH
CONSUMPTION

SOLAR PANELS
11 796 893 KWHTH

**FOOD** 

GREENHOUSE

ORCHARD

1800 M<sup>2</sup> 10 692 KG 96 TREES 1920 KG

40% REDUCTION OF HEAT CONSUMPTION