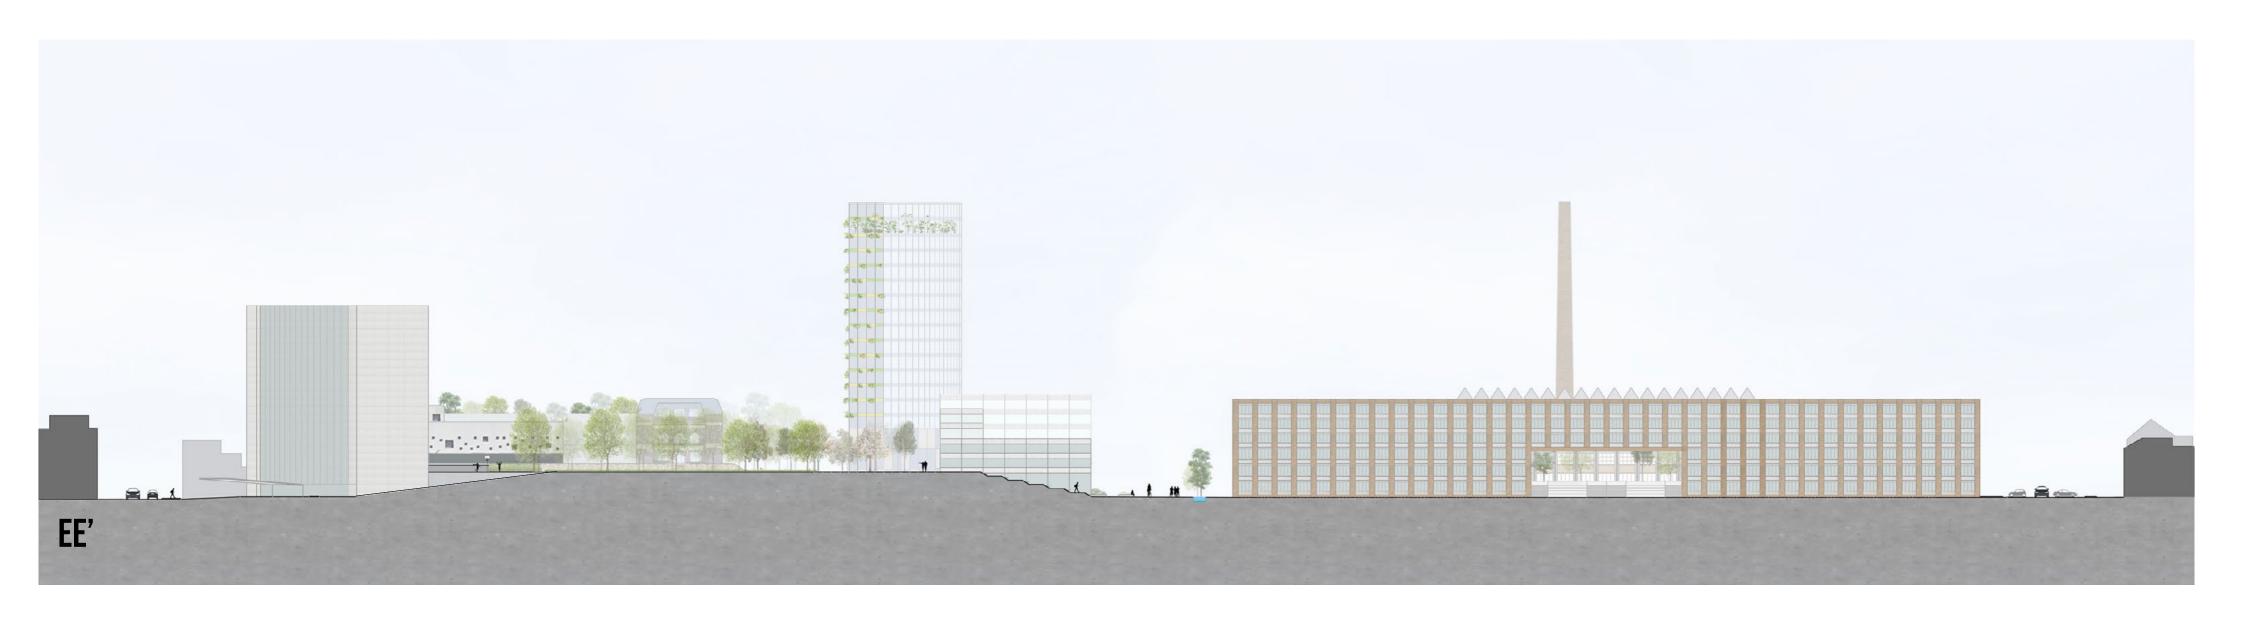

**ORIENTATION OF BUILDINGS IMPERMEABLE SURFACE** 

26,4% 39% 7,3%

GREEN SPACES
BUILDING
IMPERMEABLE SURFACE
PERMEABLE SURFACE

MID TERM
ON CURRENT BUILDINGS
2 179 319 KWH
HEATING

ON GREEN ROOFS
2 921 590 KWH
CONSUMPTION

SOLAR PANELS
11 796 893 KWHTH

**FOOD** 

GREENHOUSE

ORCHARD

1800 M<sup>2</sup> 10 692 KG 96 TREES 1920 KG

40% REDUCTION OF HEAT CONSUMPTION